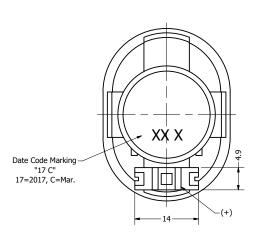

Top View

Side View

**Bottom View** 

| Items                 | Specifications | Conditions        |                  |                                                       |            |          |  |  |
|-----------------------|----------------|-------------------|------------------|-------------------------------------------------------|------------|----------|--|--|
| Sound Pressure Level  | 90             | dB (@ 10cm), Avg. |                  |                                                       |            |          |  |  |
| Resonant Frequency    | 400            | Hz                | REVISION HISTORY |                                                       |            |          |  |  |
| Frequency Range       | 400 ~ 10,000   | Hz                | REV              | DESCRIPTION                                           | DATE       | APPROVED |  |  |
| Nominal Power         | 2              | W                 |                  | Released from Engineering                             | 10/5/2017  | C.E.     |  |  |
| Max. Power            | 2.5            | W                 | 1                | Added polarity marking                                | 10/25/2017 | C.E.     |  |  |
| Impedance             | 8              | Ω                 | 2                | Update markings                                       | 2/28/2018  | C.E.     |  |  |
| Cone Material         | Mylar          |                   | ·                | NOTES                                                 |            |          |  |  |
| Mount Type            | Flush Mount    |                   |                  | All dimensions are in mm unless otherwise noted       |            |          |  |  |
| IP Rating             | IP67           |                   |                  | 2) All tolerances are ± 0.3 mm unless otherwise noted |            |          |  |  |
| Storage Temperature   | -20 ~ +55      | °C                |                  | 3) All parts meet RoHS                                |            |          |  |  |
| Operating Temperature | -20 ~ +55      | °C                |                  | 4) Subject to change or redrawn without notice        |            |          |  |  |
|                       |                |                   |                  |                                                       |            |          |  |  |