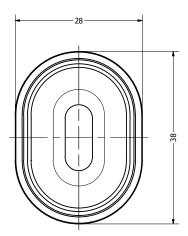

Top View

Side View

**Bottom View** 

| Items                 | Specifications | Conditions        |                  |                                                       |            |          |  |  |
|-----------------------|----------------|-------------------|------------------|-------------------------------------------------------|------------|----------|--|--|
| Sound Pressure Level  | 90             | dB (@ 10cm), Avg. |                  |                                                       |            |          |  |  |
| Resonant Frequency    | 400            | Hz                | REVISION HISTORY |                                                       |            |          |  |  |
| Frequency Range       | 400 ~ 10,000   | Hz                | REV              | DESCRIPTION                                           | DATE       | APPROVED |  |  |
| Nominal Power         | 2              | W                 |                  | Released from Engineering                             | 10/5/2017  | C.E.     |  |  |
| Max. Power            | 2.5            | W                 | 1                | Added polarity marking                                | 10/25/2017 | C.E.     |  |  |
| Impedance             | 8              | Ω                 | 2                | Update markings                                       | 2/28/2018  | C.E.     |  |  |
| Cone Material         | Mylar          |                   | ·                | NOTES                                                 |            |          |  |  |
| Mount Type            | Flush Mount    |                   |                  | All dimensions are in mm unless otherwise noted       |            |          |  |  |
| IP Rating             | IP67           |                   |                  | 2) All tolerances are ± 0.3 mm unless otherwise noted |            |          |  |  |
| Storage Temperature   | -20 ~ +55      | °C                |                  | 3) All parts meet RoHS                                |            |          |  |  |
| Operating Temperature | -20 ~ +55      | °C                |                  | 4) Subject to change or redrawn without notice        |            |          |  |  |
|                       |                |                   |                  |                                                       |            |          |  |  |