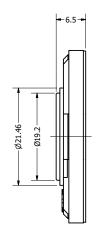

Top View

Side View

**Bottom View** 

| Items                 | Specifications | Conditions        |                  |                                                       |            |          |  |  |
|-----------------------|----------------|-------------------|------------------|-------------------------------------------------------|------------|----------|--|--|
| Sound Pressure Level  | 90             | dB (@ 10cm), Avg. |                  |                                                       |            |          |  |  |
| Resonant Frequency    | 400            | Hz                | REVISION HISTORY |                                                       |            |          |  |  |
| Frequency Range       | 400 ~ 10,000   | Hz                | REV              | DESCRIPTION                                           | DATE       | APPROVED |  |  |
| Nominal Power         | 2              | W                 |                  | Released from Engineering                             | 10/5/2017  | C.E.     |  |  |
| Max. Power            | 2.5            | W                 | 1                | Added polarity marking                                | 10/25/2017 | C.E.     |  |  |
| Impedance             | 8              | Ω                 | 2                | Update markings                                       | 2/28/2018  | C.E.     |  |  |
| Cone Material         | Mylar          |                   | ·                | NOTES                                                 |            |          |  |  |
| Mount Type            | Flush Mount    |                   |                  | All dimensions are in mm unless otherwise noted       |            |          |  |  |
| IP Rating             | IP67           |                   |                  | 2) All tolerances are ± 0.3 mm unless otherwise noted |            |          |  |  |
| Storage Temperature   | -20 ~ +55      | °C                |                  | 3) All parts meet RoHS                                |            |          |  |  |
| Operating Temperature | -20 ~ +55      | °C                |                  | 4) Subject to change or redrawn without notice        |            |          |  |  |
|                       |                |                   |                  |                                                       |            |          |  |  |