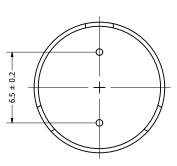

## **Bottom View**

| Items                 | Specifications  | Conditions  |     |                                                       |            |          |  |  |
|-----------------------|-----------------|-------------|-----|-------------------------------------------------------|------------|----------|--|--|
| Sound Pressure Level  | 85              | dB (@ 10cm) |     |                                                       |            |          |  |  |
| Resonant Frequency    | 2,400           | Hz          |     |                                                       |            |          |  |  |
| Rated Voltage         | 5               | V           |     | REVISION HISTORY                                      |            |          |  |  |
| Voltage Range         | 3 ~ 8           | V           | REV | DESCRIPTION                                           | DATE       | APPROVED |  |  |
| Coil Resistance       | 47              | Ω           |     | Released from Engineering                             | 10/21/2013 | J.S.     |  |  |
| Max. Rated Current    | 40              | mA          | 1   | Updated to new template                               | 4/2/2018   | C.E.     |  |  |
| Storage Temperature   | -40 ~ +85       | °C          |     | NOTES                                                 |            |          |  |  |
| Operating Temperature | -30 ~ +75       | °C          |     | 1) All dimensions are in mm unless otherwise noted    |            |          |  |  |
| Connection Method     | PC Pin          |             |     | 2) All tolerances are ± 0.5 mm unless otherwise noted |            |          |  |  |
| Mount Type            | Thru-Hole Mount |             |     | 3) All parts meet RoHS                                |            |          |  |  |
| Housing Material      | NORYL           |             |     | 4) Subject to change or redrawn without notice        |            |          |  |  |
| 244 1 1 4             |                 |             |     |                                                       |            |          |  |  |