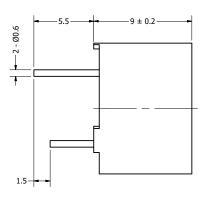

|                |                   | 1        |            |  |
|----------------|-------------------|----------|------------|--|
| Part Number:   |                   | DRAWN    |            |  |
| TE122          | 140F C            | CJ       | 12/19/2016 |  |
| 15122          | 2405-6            | CHECKED  | 12/19/2016 |  |
|                |                   | P.D      | 12/19/2010 |  |
| escription:    | anical Transducer | APPROVED | 12/19/2016 |  |
| Electio-Metric |                   | J.S      |            |  |

This document contains data proprietary to DB Unlimited. Any use or reproduction, in any form, without prior written permission of DB Unlimited is prohibited. All terms and conditions can be found at www.dbunlimitedco.com

## Top View



## Side View



## **Bottom View**



| Items                 | Specifications  | Conditions  |     |                                                       |            |          |  |  |
|-----------------------|-----------------|-------------|-----|-------------------------------------------------------|------------|----------|--|--|
| Sound Pressure Level  | 85              | dB (@ 10cm) |     |                                                       |            |          |  |  |
| Resonant Frequency    | 2,400           | Hz          |     |                                                       |            |          |  |  |
| Rated Voltage         | 5               | V           |     | REVISION HISTORY                                      |            |          |  |  |
| Voltage Range         |