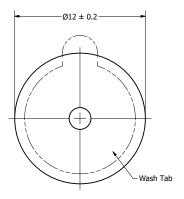

|                |                   | 1        |            |  |
|----------------|-------------------|----------|------------|--|
| Part Number:   |                   | DRAWN    |            |  |
| TE122          | 140F C            | CJ       | 12/19/2016 |  |
| 15122          | 2405-6            | CHECKED  | 12/19/2016 |  |
|                |                   | P.D      | 12/19/2010 |  |
| escription:    | anical Transducer | APPROVED | 12/19/2016 |  |
| Electio-Metric |                   | J.S      |            |  |

This document contains data proprietary to DB Unlimited. Any use or reproduction, in any form, without prior written permission of DB Unlimited is prohibited. All terms and conditions can be found at www.dbunlimitedco.com

## Top View



## Side View



## **Bottom View**



| Items                 | Specifications  | Conditions  |     |                                                       |            |          |  |  |
|-----------------------|-----------------|-------------|-----|-------------------------------------------------------|------------|----------|--|--|
| Sound Pressure Level  | 85              | dB (@ 10cm) |     |                                                       |            |          |  |  |
| Resonant Frequency    | 2,400           | Hz          |     |                                                       |            |          |  |  |
| Rated Voltage         | 5               | V           |     | REVISION HISTORY                                      |            |          |  |  |
| Voltage