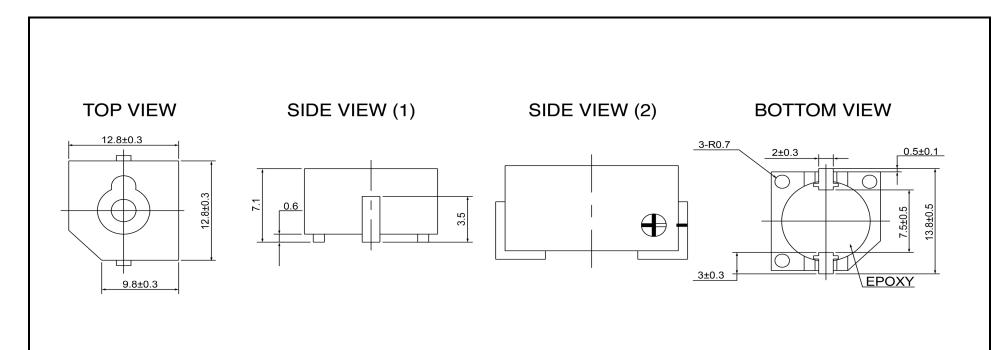

| Specifications        |                    |       | Notes                                              |                               | Revision History |                           |            |            |             |            |
|-----------------------|--------------------|-------|----------------------------------------------------|-------------------------------|------------------|---------------------------|------------|------------|-------------|------------|
| Description           | Value              | Unit  | Notes                                              |                               | Version          | Description               |            |            | Date        | Approved   |
| Technology            | Electro-Mechanical |       | 1) All dimensions are in mm unless otherwise noted |                               | 1                | Released from Engineering |            |            | 10/21/2013  | J.S        |
| Resonant Frequency    | 2,400              | (Hz)  | 2) All parts meet RoHS                             |                               |                  |                           |            |            |             |            |
| Rated Voltage         | 12                 | (V)   |                                                    |                               |                  |                           |            |            |             |            |
| SPL @ 10cm            | 85                 | (dBA) |                                                    |                               |                  |                           |            |            |             |            |
| Coil Resistance       | 140                | (ohm) |                                                    |                               |                  |                           |            |            |             |            |
| Mount Type            | Surface Mount      |       |                                                    |                               |                  |                           |            |            |             |            |
| Voltage Range         | 8~16               | (V)   |                                                    |                               |                  |                           |            |            |             |            |
| Max Rated Current     | 40                 | (mA)  |                                                    |                               |                  |                           |            |            |             |            |
| Housing Material      | PPS                |       |                                                    |                               | Drawn by         | Date                      | Checked by | Date       | Approved by | Date       |
| Operating Temperature | -30 ~ +70          | °C    |                                                    |                               | A.B.             | 10/21/2013                | C.E.       | 10/21/2013 | J.S         | 10/21/2013 |
| Storage Temperature   | -40 ~ +85          | °C    |                                                    | Electro-Mechanical Transducer |                  | TE122412-5                |            |            |             |            |
| Weight                | 2                  | (g)   | DB UNLIMITED                                       |                               |                  |                           |            |            |             |            |