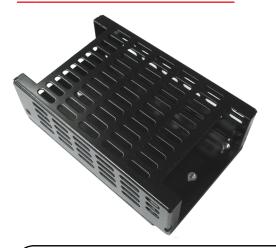

# LFWLT300-CK COVER KIT

# FOR WLT300, MWLT300 SERIES

#### Contents

Mounting Base, Cover, Insulator, Fixing Screws