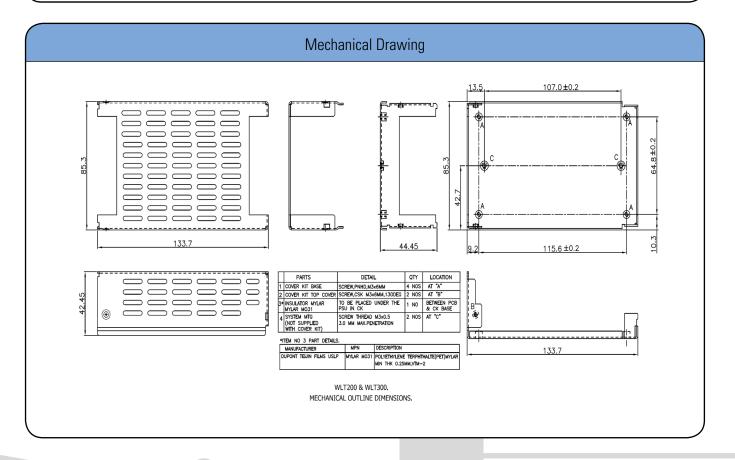

### **Mechanical Dimensions**

Cover and Base Material EG(Zintec)/CRCA/GI 1.0mm thick (Powder coating/ Passivation/ ED coating black)

Marked A: PCB MTG; B: COVER MTG; C: SYSTEM MTG, M3 Thread

All dimensions are in mm. General tolerance:  $\pm -1.0$ 