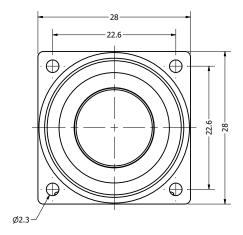

## Top View

## **Bottom View**

|   | Items                 | Specifications | Conditions        |                  |                                                       |           |          |  |
|---|-----------------------|----------------|-------------------|------------------|-------------------------------------------------------|-----------|----------|--|
| Α | Sound Pressure Level  | 94             | dB (@ 10cm), Avg. |                  |                                                       |           |          |  |
|   | Resonant Frequency    | 380            | Hz                | REVISION HISTORY |                                                       |           |          |  |
|   | Frequency Range       | 380 ~ 20,000   | Hz                | REV              | DESCRIPTION                                           | DATE      | APPROVED |  |
|   | Nominal Power         | 2              | W                 |                  | Released from Engineering                             | 5/16/2019 | C.E.     |  |
|   | Max. Power            | 3              | W                 | 1                | Updated top and side view, solder eyelets added       | 6/18/2019 | J.S.     |  |
|   | Impedance             | 4              | Ω                 |                  | NOTES                                                 |           |          |  |
|   | Cone Material         | PU + Paper     |                   |                  | 1) All dimensions are in mm unless otherwise noted    |           |          |  |
|   | Mount Type            | Frame Mount    |                   |                  | 2) All tolerances are ± 0.5 mm unless otherwise noted |           |          |  |
|   | Storage Temperature   | -30 ~ +70      | °C                |                  | 3) All parts meet RoHS                                |           |          |  |
|   | Operating Temperature | -20 ~ +60      | °C                |                  | Subject to change or redrawn without notice           |           |          |  |