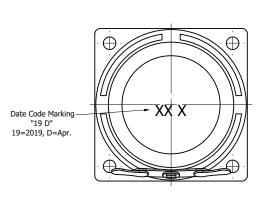

## **Bottom View**

|   | Items                 | Specifications | Conditions        |                  |                                                       |           |          |  |
|---|-----------------------|----------------|-------------------|------------------|-------------------------------------------------------|-----------|----------|--|
| Α | Sound Pressure Level  | 94             | dB (@ 10cm), Avg. |                  |                                                       |           |          |  |
|   | Resonant Frequency    | 380            | Hz                | REVISION HISTORY |                                                       |           |          |  |
|   | Frequency Range       | 380 ~ 20,000   | Hz                | REV              | DESCRIPTION                                           | DATE      | APPROVED |  |
|   | Nominal Power         | 2              | W                 |                  | Released from Engineering                             | 5/16/2019 | C.E.     |  |
|   | Max. Power            | 3              | W                 | 1                | Updated top and side view, solder eyelets added       | 6/18/2019 | J.S.     |  |
|   | Impedance             | 4              | Ω                 |                  | NOTES                                                 |           |          |  |
|   | Cone Material         | PU + Paper     |                   |                  | 1) All dimensions are in mm unless otherwise noted    |           |          |  |
|   | Mount Type            | Frame Mount    |                   |                  | 2) All tolerances are ± 0.5 mm unless otherwise noted |           |          |  |
|   | Storage Temperature   | -30 ~ +70      | °C                |                  | 3) All parts meet RoHS                                |           |          |  |
|   | Operating Temperature | -20 ~ +60      | °C                |                  | Subject to change or redrawn without notice           |           |          |  |