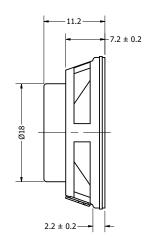

|  |              |         | 1        |           |  |
|--|--------------|---------|----------|-----------|--|
|  | Part Number: |         | DRAWN    | 4/46/2040 |  |
|  | CD20C        | 304-2   | CJ       | 4/16/2019 |  |
|  | 5P28U        |         | CHECKED  | 5/16/2019 |  |
|  |              |         | C.H.     |           |  |
|  | Description: | Speaker | APPROVED | 5/16/2019 |  |
|  | Dynamic      |         | C.E.     |           |  |

This document contains data proprietary to DB Unlimited. Any use or reproduction, in any form, without prior written permission of DB Unlimited is prohibited. All terms and conditions can be found at www.dbunlimitedco.com

## Top View



## Side View



## **Bottom View**



|   | Items                 | Specifications | Conditions        |                  |                                                       |           |          |  |
|---|-----------------------|----------------|-------------------|------------------|-------------------------------------------------------|-----------|----------|--|
| Α | Sound Pressure Level  | 94             | dB (@ 10cm), Avg. |                  |                                                       |           |          |  |
|   | Resonant Frequency    | 380            | Hz                | REVISION HISTORY |                                                       |           |          |  |
|   | Frequency Range       | 380 ~ 20,000   | Hz                | REV              | DESCRIPTION