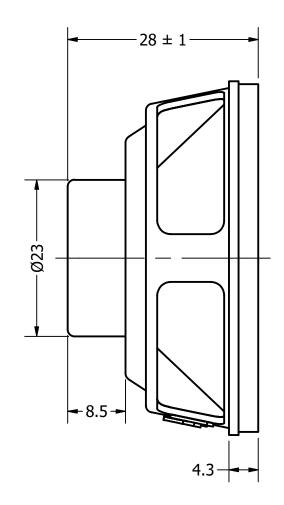

|              |                    | 1        |           |
|--------------|--------------------|----------|-----------|
| Part Number: |                    | DRAWN    | 11/0/2010 |
| CDEAG        | 1041               | CI       | 11/9/2018 |
| SP520        | 10 <del>4</del> -1 | CHECKED  | 11/0/2019 |
|              |                    | C.H.     | 11/9/2018 |
| Description: | Chapkar            | APPROVED | 11/0/2019 |
| Dynamic      | Speaker            | C.E.     | 11/9/2018 |

This document contains data proprietary to DB Unlimited. Any use or reproduction, in any form, without prior written permission of DB Unlimited is prohibited. All terms and conditions can be found at www.dbunlimitedco.com

## Top View



## Side View



## **Bottom View**



| Items                 | Specifications | Conditions        |                                                       |                           |           |          |  |
|-----------------------|----------------|-------------------|-------------------------------------------------------|---------------------------|-----------|----------|--|
| Sound Pressure Level  | 99             | dB (@ 10cm), Avg. |                                                       |                           |           |          |  |
| Resonant Frequency    | 150            | Hz                |                                                       |                           |           |          |  |
| Frequency Range       | 150 ~ 20,000   | Hz                |