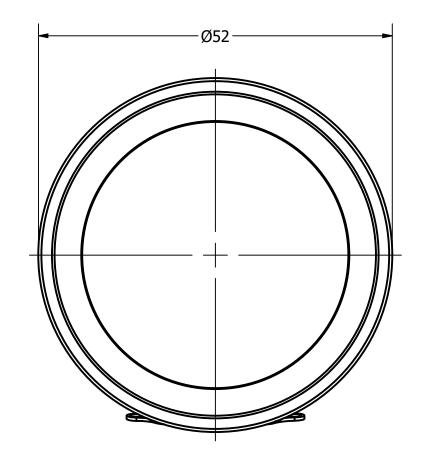

|              |                    | 1        |           |
|--------------|--------------------|----------|-----------|
| Part Number: |                    | DRAWN    | 11/0/2010 |
| CDEAG        | 1041               | CI       | 11/9/2018 |
| SP520        | 10 <del>4</del> -1 | CHECKED  | 11/0/2019 |
|              |                    | C.H.     | 11/9/2018 |
| Description: | Chapkar            | APPROVED | 11/0/2019 |
| Dynamic      | Speaker            | C.E.     | 11/9/2018 |

This document contains data proprietary to DB Unlimited. Any use or reproduction, in any form, without prior written permission of DB Unlimited is prohibited. All terms and conditions can be found at www.dbunlimitedco.com

## Top View



## Side View



## **Bottom View**



| Items                 | Specifications | Conditions        |                                                       |                           |           |          |  |
|-----------------------|----------------|-------------------|-------------------------------------------------------|---------------------------|-----------|----------|--|
| Sound Pressure Level  | 99             | dB (@ 10cm), Avg. |                                                       |                           |           |          |  |
| Resonant Frequency    | 150            | Hz                |                                                       |                           |           |          |  |
| Frequency Range       | 150 ~ 20,000   | Hz                |