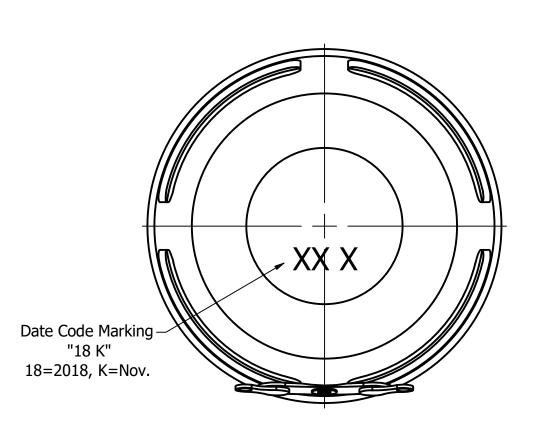

## **Bottom View**

| Items                 | Specifications | Conditions        |                                                       |                           |           |          |  |
|-----------------------|----------------|-------------------|-------------------------------------------------------|---------------------------|-----------|----------|--|
| Sound Pressure Level  | 99             | dB (@ 10cm), Avg. |                                                       |                           |           |          |  |
| Resonant Frequency    | 150            | Hz                |                                                       |                           |           |          |  |
| Frequency Range       | 150 ~ 20,000   | Hz                |                                                       |                           |           |          |  |
| Nominal Power         | 5              | W                 | REVISION HISTORY                                      |                           |           |          |  |
| Max. Power            | 6              | W                 | REV                                                   | DESCRIPTION               | DATE      | APPROVED |  |
| Impedance             | 4              | Ω                 |                                                       | Released from Engineering | 11/9/2018 | C.E.     |  |
| Cone Material         | Paper          |                   | NOTES                                                 |                           |           |          |  |
| Mount Type            | Flush Mount    |                   | 1) All dimensions are in mm unless otherwise noted    |                           |           |          |  |
| IP Rating             | IP65           |                   | 2) All tolerances are ± 0.5 mm unless otherwise noted |                           |           |          |  |
| Storage Temperature   | -40 ~ +85      | °C                | 3) All parts meet RoHS                                |                           |           |          |  |
| Operating Temperature | -30 ~ +75      | °C                | 4) Subject to change or redrawn without notice        |                           |           |          |  |
| Weight                | 34             | g                 |                                                       |                           |           |          |  |