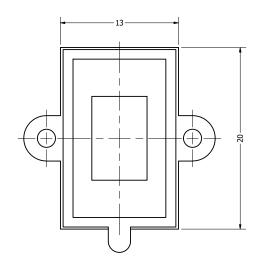

|        |              |            | 1         |           |
|--------|--------------|------------|-----------|-----------|
|        | SW201308-1   |            | DRAWN     | 2/24/2021 |
|        |              |            | CJ        | 2/24/2021 |
| 500201 | 1308-1       | CHECKED    | 3/10/2021 |           |
|        |              |            | P.D.      | 3/10/2021 |
|        | Description: | of Chaples | APPROVED  | 3/10/2021 |
|        | Waterproof   | ы эреакег  | J.S.      | 3/10/2021 |

This document contains data proprietary to DB Unlimited. Any use or reproduction, in any form, without prior written permission of DB Unlimited is prohibited. All terms and conditions can be found at www.dbunlimitedco.com

## Top View



-25 ~ +75

Operating Temperature

## Side View



|                      |                |                      | _                      |                                                       |            |          |  |  |
|----------------------|----------------|----------------------|------------------------|-------------------------------------------------------|------------|----------|--|--|
| Items                | Specifications | Conditions           |                        |                                                       |            |          |  |  |
| Sound Pressure Level | 93 ± 3         | dB (@ 1W/10cm), Avg. |                        |                                                       |            |          |  |  |
| Resonant Frequency   | 1,300          | Hz