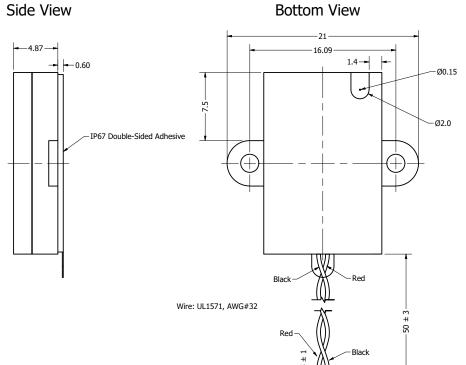

## Side View

|                      |                |                      | _                      |                                                       |            |          |  |  |
|----------------------|----------------|----------------------|------------------------|-------------------------------------------------------|------------|----------|--|--|
| Items                | Specifications | Conditions           |                        |                                                       |            |          |  |  |
| Sound Pressure Level | 93 ± 3         | dB (@ 1W/10cm), Avg. |                        |                                                       |            |          |  |  |
| Resonant Frequency   | 1,300          | Hz                   | REVISION HISTORY       |                                                       |            |          |  |  |
| Frequency Range      | 500 ~ 20,000   | Hz                   | REV                    | DESCRIPTION                                           | DATE       | APPROVED |  |  |
| Nominal Power        | 0.8            | W                    |                        | Released from Engineering                             | 3/10/2021  | J.S.     |  |  |
| Max. Power           | 1              | W                    | 1                      | Updated Bottom View                                   | 10/21/2021 | J.S.     |  |  |
| Impedance            | 8              | Ω                    | 2                      | Resonant Frequency and Frequency Range                | 4/13/2022  | P.D.     |  |  |
| Cone Material        | Mylar          |                      | NOTES                  |                                                       |            |          |  |  |
| Mount Type           | Frame Mount    |                      |                        | 1) All dimensions are in mm unless otherwise noted    |            |          |  |  |
| IP Rating            | IP67           |                      |                        | 2) All tolerances are ± 0.2 mm unless otherwise noted |            |          |  |  |
| Storage Temperature  | -25 ~ +75      | °C                   | 3) All parts meet RoHS |                                                       |            |          |  |  |