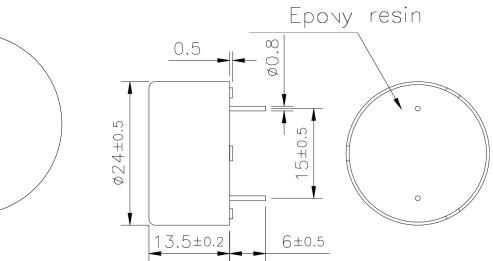

| Mallory Sonalert Prod                                 | D 11                               |
|-------------------------------------------------------|------------------------------------|
| Sales Outline Drawing                                 | <b>Kevision B</b>                  |
| May not be suitable for all Me                        | edical and Aerospace applications. |
| Contact Mallory Sonalert to discuss your application. |                                    |
| Resonant Frequency (Hz)                               | $3000 \pm 500$                     |
| Operating Voltage (Vdc)                               | 3 ~ 28                             |
| Rated Voltage (Vdc)                                   | 12                                 |
| Current Consumption Max. (mA)                         | 12 at Rated Voltage                |
| Sound Pressure Level Min. (dB)                        | 80 at 30cm at Rated Voltage        |
| Tone/Pulse Rate (Hz)                                  | Slow Pulse 1.2 $\pm 20\%$          |
| Operating Temperature (°C)                            | -20 ~ +70                          |
| Storage Temperature (°C)                              | -30 ~ +80                          |
| Housing                                               | ABS 777 UL94HB plastic resin       |
|                                                       | (Color: Black)                     |
| Leading Pin                                           | Tin Plated Brass                   |
| Weight (Grams)                                        | 4.4                                |
| Options                                               | For other options contact factory  |