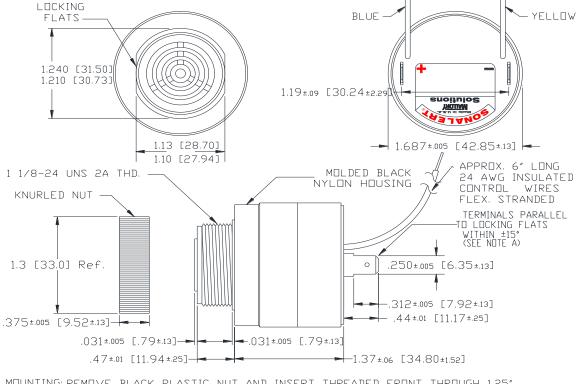

## MALLORY Mallory Sonalert Products,Inc. Part #: SCE016LD2VC1F Sales Outline Drawing Revision:

**Specifications:** 

| Sound Level Category: | Loud                                                                                       | Medium               | Soft                |  |
|-----------------------|--------------------------------------------------------------------------------------------|----------------------|---------------------|--|
| Mode of Operation:    | Continuous                                                                                 | Continuous           | Continuous          |  |
| Loudness @ 2 FT:      | 85 to 95 dB(A) Typ.                                                                        | 75 to 85 dB(A) Typ.  | 65 to 75 dB(A) Typ. |  |
| Frequency:            | 2000 ± 500 Hz                                                                              | 2000 ± 500 Hz        | 2000 ± 500 Hz       |  |
| Connection:           | TERMINALS ONLY                                                                             | TERMINALS; BLUE WIRE |                     |  |
|                       |                                                                                            | TO (-)               | WIRE TO (-)         |  |
| Voltage Rating:       | 6 to 16 VDC                                                                                |                      |                     |  |
| Current Draw:         | 40mA MAX                                                                                   |                      |                     |  |
| Housing Material:     | 6/6 Nylon, Color: Black                                                                    |                      |                     |  |
| Storage Temperature:  | -40° to +85° C                                                                             |                      |                     |  |
| Operating Temperature | -40° to +85° C                                                                             |                      |                     |  |
| Panel Mounting:       | Recommended hole size is 1.25"(31.75mm). Thread front will fit standard 30mm(1.181") hole. |                      |                     |  |
| Knurled Nut:          | Used to attach part to panel. The max recommended torque is 10 in-lbs.                     |                      |                     |  |
| Weight (Typical):     | 2.1 oz (60g)                                                                               |                      |                     |  |
| NEMA 3R,4X, & 12:     | Approved with use of ACC03.                                                                |                      |                     |  |
| cUL Recognition:      | cUL Recognized                                                                             |                      |                     |  |
| Options:              | Please contact factory.                                                                    |                      |                     |  |

**Dimensions:** Inches (mm) **ROHS Compliant** 

MOUNTING: REMOVE BLACK PLASTIC NUT AND INSERT THREADED FRONT THROUGH 1.25"
HOLE PUNCHED IN PANEL, IF ORIENTATION IS NEEDED, NOTE LOCKING FLATS
ON DRAWING. SCREW NUT BACK ON. DO NOT OVERTIGHTEN.