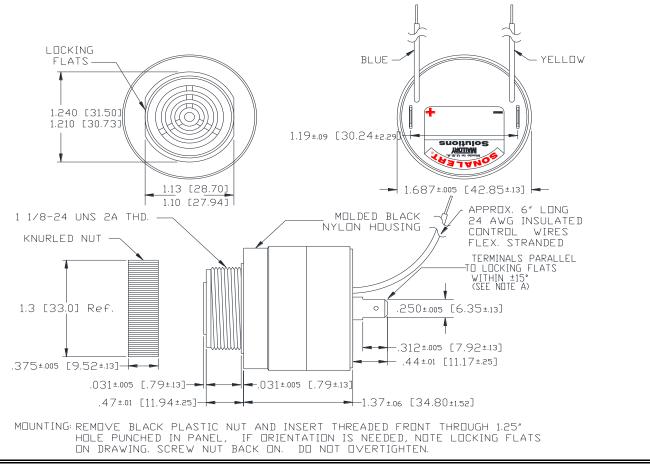

## MALLORY Mallory Sonalert Products,Inc. Sales Outline Drawing

Part #: SCE016XD2DB1F

Revision:

Α

## **Specifications:**

| Sound Level Category: | Extra Loud                                                                                 | Loud                 | Extra Loud           | Loud                |
|-----------------------|--------------------------------------------------------------------------------------------|----------------------|----------------------|---------------------|
| Mode of Operation:    | Continuous                                                                                 | Continuous           | Fast Pulse           | Fast Pulse          |
| Pulse Rate (PPS):     | N/A                                                                                        | N/A                  | 10                   | 10                  |
| Loudness @ 2 FT:      | 95 to 105 dB(A) Typ.                                                                       | 85 to 95 dB(A) Typ.  | 95 to 105 dB(A) Typ. | 85 to 95 dB(A) Typ. |
| Frequency:            | 2000 ± 500 Hz                                                                              | 2000 ± 500 Hz        | 2000 ± 500 Hz        | 2000 ± 500 Hz       |
| Connection:           | TERMINALS ONLY                                                                             | TERMINALS; BLUE WIRE | TERMINALS; YELLOW    | TERMINALS; BOTH     |
|                       |                                                                                            | TO (-)               | WIRE TO (-)          | WIRES TO (-)        |
| Voltage Rating:       | 6 to 16 VDC                                                                                |                      |                      |                     |
| Current Draw:         | 40mA MAX                                                                                   |                      |                      |                     |
| Housing Material:     | 6/6 Nylon, Color: Black                                                                    |                      |                      |                     |
| Storage Temperature:  | -40° to +85° C                                                                             |                      |                      |                     |
| Operating Temperature | -40° to +85° C                                                                             |                      |                      |                     |
| Panel Mounting:       | Recommended hole size is 1.25"(31.75mm). Thread front will fit standard 30mm(1.181") hole. |                      |                      |                     |
| Knurled Nut:          | Used to attach part to panel. The max recommended torque is 10 in-lbs.                     |                      |                      |                     |
| Weight (Typical):     | 2.1 oz (60g)                                                                               |                      |                      |                     |
| NEMA 3R,4X, & 12:     | Approved with use of ACC03.                                                                |                      |                      |                     |
| cUL Recognition:      | cUL Recognized                                                                             |                      |                      |                     |
| Options:              | Please contact factory.                                                                    |                      |                      |                     |
|                       |                                                                                            |                      |                      |                     |

**Dimensions:** Inches (mm)

**ROHS Compliant** 