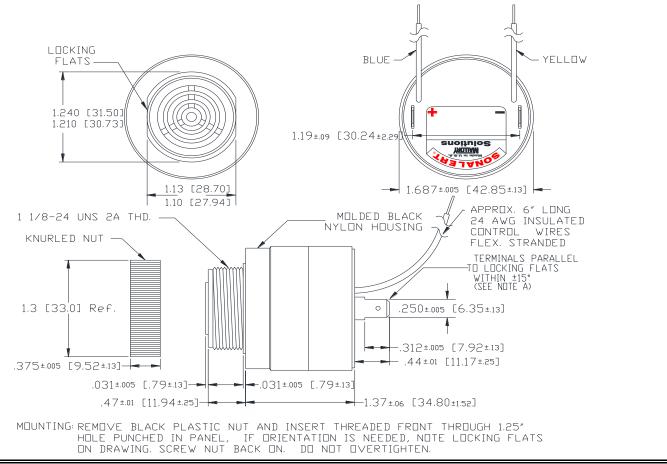

## MALLORY Mallory Sonalert Products,Inc.

Part #: SCE048XD2DB3F

**Sales Outline Drawing**Revision:

Α

## **Specifications:**

| Sound Level Category: | Extra Loud                                                                                 | Loud                 | Extra Loud           | Loud                |
|-----------------------|--------------------------------------------------------------------------------------------|----------------------|----------------------|---------------------|
| Mode of Operation:    | Continuous                                                                                 | Continuous           | Slow Pulse           | Slow Pulse          |
| Pulse Rate (PPS):     | N/A                                                                                        | N/A                  | 1                    | 1                   |
| Loudness @ 2 FT:      | 95 to 105 dB(A) Typ.                                                                       | 85 to 95 dB(A) Typ.  | 95 to 105 dB(A) Typ. | 85 to 95 dB(A) Typ. |
| Frequency:            | 2000 ± 500 Hz                                                                              | 2000 ± 500 Hz        | 2000 ± 500 Hz        | 2000 ± 500 Hz       |
| Connection:           | TERMINALS ONLY                                                                             | TERMINALS; BLUE WIRE | TERMINALS; YELLOW    | TERMINALS; BOTH     |
|                       |                                                                                            | TO (-)               | WIRE TO (-)          | WIRES TO (-)        |
| Voltage Rating:       | 28 to 48 VDC                                                                               |                      |                      |                     |
| Current Draw:         | 40mA MAX                                                                                   |                      |                      |                     |
| Housing Material:     | 6/6 Nylon, Color: Black                                                                    |                      |                      |                     |
| Storage Temperature:  | -40° to +85° C                                                                             |                      |                      |                     |
| Operating Temperature | -40° to +85° C                                                                             |                      |                      |                     |
| Panel Mounting:       | Recommended hole size is 1.25"(31.75mm). Thread front will fit standard 30mm(1.181") hole. |                      |                      |                     |
| Knurled Nut:          | Used to attach part to panel. The max recommended torque is 10 in-lbs.                     |                      |                      |                     |
| Weight (Typical):     | 2.1 oz (60g)                                                                               |                      |                      |                     |
| NEMA 3R,4X, & 12:     | Approved with use of ACC03.                                                                |                      |                      |                     |
| cUL Recognition:      | cUL Recognized                                                                             |                      |                      |                     |
| Options:              | Please contact factory.                                                                    |                      |                      |                     |
|                       |                                                                                            |                      |                      |                     |

**Dimensions:** Inches (mm)

**ROHS Compliant** 