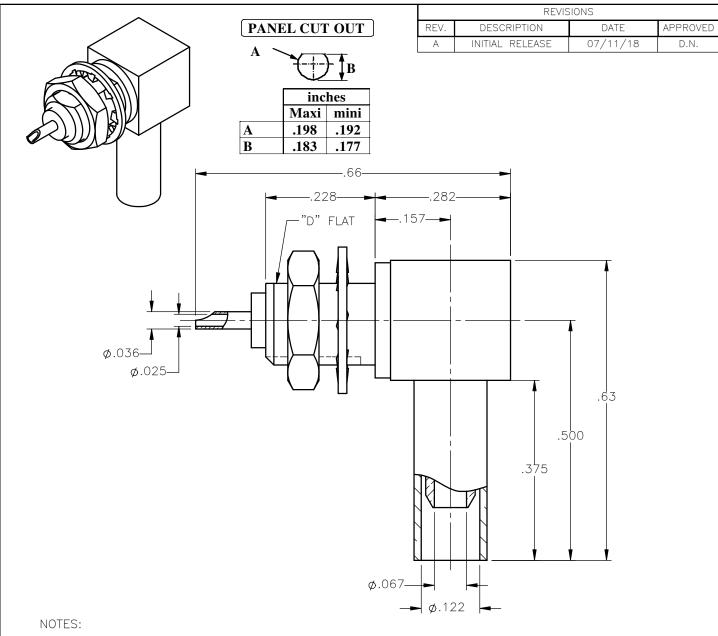

## MATERIALS:

- 1. INSULATORS = VIRGIN WHITE TEFLON PER ASTM D1710, GRADE 1, TYPE I, CLASS "B".
  2. LOCKWASHER = PHOSPHOR BRONZE PER ASTM B139, COPPER ALLOY C53400, TEMPER H04.
  3. ALL OTHER METAL PARTS = BRASS PER ASTM B16, ALLOY C36000, TEMPER H02.

## FINISHES:

- 1. CONTACT = GOLD PLATE PER ASTM B488-11, TYPE II, 50µin MIN, GRADE C, OVER 100 TO 200µin STRESS FREE SULFAMATE NICKEL PER AMS-QQ-N-290.

  2. ALL OTHER METAL PARTS = GOLD PLATE PER ASTM B488-11, TYPE II, 30µin MIN, GRADE C OVER 100 TO 200µin COPPER STRIKE PER AMS 2418.

| UNLESS OTHERWISE SPECIFIED DIMENSIONS ARE IN INCHES TOLERANCES ON |  | DWN: D.N. O CHKD:                  | DATE<br>7/11/18<br>DATE |           | c                                                                                                                                    | Property of this document cannot communicated to a the communicated to a the communication of | be reprodu |            | 0        |
|-------------------------------------------------------------------|--|------------------------------------|-------------------------|-----------|--------------------------------------------------------------------------------------------------------------------------------------|--------------------------------------------------------------------------------------------------------------------------------------------------------------------------------------------------------------------------------------------------------------------------------------------------------------------------------------------------------------------------------------------------------------------------------------------------------------------------------------------------------------------------------------------------------------------------------------------------------------------------------------------------------------------------------------------------------------------------------------------------------------------------------------------------------------------------------------------------------------------------------------------------------------------------------------------------------------------------------------------------------------------------------------------------------------------------------------------------------------------------------------------------------------------------------------------------------------------------------------------------------------------------------------------------------------------------------------------------------------------------------------------------------------------------------------------------------------------------------------------------------------------------------------------------------------------------------------------------------------------------------------------------------------------------------------------------------------------------------------------------------------------------------------------------------------------------------------------------------------------------------------------------------------------------------------------------------------------------------------------------------------------------------------------------------------------------------------------------------------------------------|------------|------------|----------|
| DECIMAL ANGLE                                                     |  | C.E. 0<br>APVD:                    | DATE 07/11/18           | F         | RADIALL companywritten permission of RADIALL.  RIGHT ANGLE CABLE TERMINATION BULKHEAD MOUNTED CRIMP TYPE FOR RG-316 & SIMILAR CABLES |                                                                                                                                                                                                                                                                                                                                                                                                                                                                                                                                                                                                                                                                                                                                                                                                                                                                                                                                                                                                                                                                                                                                                                                                                                                                                                                                                                                                                                                                                                                                                                                                                                                                                                                                                                                                                                                                                                                                                                                                                                                                                                                                |            |            |          |
| REFERENCE:  ORIGINATED: D.N. DATE: 07/11/18                       |  | MATERIALS & FINISHES:<br>SEE NOTES |                         | size<br>A | FSCM NO.<br>19505                                                                                                                    |                                                                                                                                                                                                                                                                                                                                                                                                                                                                                                                                                                                                                                                                                                                                                                                                                                                                                                                                                                                                                                                                                                                                                                                                                                                                                                                                                                                                                                                                                                                                                                                                                                                                                                                                                                                                                                                                                                                                                                                                                                                                                                                                | 1521       | -003       | REV<br>A |
|                                                                   |  |                                    |                         | SCALE 5:1 |                                                                                                                                      | THIRD ANGLE<br>PROJECTION                                                                                                                                                                                                                                                                                                                                                                                                                                                                                                                                                                                                                                                                                                                                                                                                                                                                                                                                                                                                                                                                                                                                                                                                                                                                                                                                                                                                                                                                                                                                                                                                                                                                                                                                                                                                                                                                                                                                                                                                                                                                                                      | ) []       | SHEET 1 OF | F 1      |