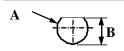

## PANEL CUT OUT

| REVISIONS |                 |          |          |  |  |  |
|-----------|-----------------|----------|----------|--|--|--|
| REV.      | DESCRIPTION     | DATE     | APPROVED |  |  |  |
| А         | INITIAL RELEASE | 07/31/18 | D.N.     |  |  |  |

|   | inch |      |  |  |
|---|------|------|--|--|
|   | Maxi | mini |  |  |
| A | .260 | .254 |  |  |
| В | .241 | .235 |  |  |