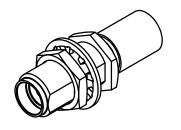

## MATERIALS:

- 1. BODY & NUT = STAINLESS STEEL PER ASTM A582, ALLOY 303, CONDITION "A".
  2. INSULATOR = VIRGIN WHITE TEFLON PER ASTM D1710, GRADE 1, TYPE I, CLASS "B".
  3. CONTACT = BERYLLIUM COPPER PER ASTM B196, ALLOY C17300, TEMPER TD04.
  4. CRIMP SLEEVE = SEAMLESS LOWLEAD BRASS TUBE, ALLOY 330, SOFT ANNEAL TEMPER, .025/.060 GRAIN SIZE OR SEAMLESS COPPER TUBE PER ASTM B75, TYPE C12000, TEMPER: LIGHT ANNEAL 050 EXCEPT YIELD STRENGTH.
- 5. LOCKWASHER = PHOSPHOR BRONZE PER ASTM B139, COPPER ALLOY C53400, TEMPER H04. 6. SHRINK SLEEVE = THERMOFIT SCL (NOT SHOWN)

## FINISHES:

- 1. BODY & NUT = GOLD PLATE PER ASTM B488-11, TYPE II, 30µin MIN, GRADE C, OVER 50 TO 100µin STRESS FREE NICKEL PER AMS-QQ-N-290.
  2. CONTACT = GOLD PLATE PER ASTM B488-11, TYPE II, 50µin MIN, GRADE C, OVER 100 TO 200µin STRESS FREE SULFAMATE NICKEL PER AMS-QQ-N-290.
  3. ALL OTHER METAL PARTS = GOLD PLATE PER ASTM B488-11, TYPE II, 30µin MIN, GRADE C OVER 100 TO 200µin COPPER STRIKE PER AMS 2418.

| UNLESS OTHERWISE SPECIFIED DIMENSIONS ARE IN INCHES TOLERANCES ON DECIMAL ANGLE |  | D.N. 07/3                          | ATE<br>31/18<br>ATE   | communicated to a third party without prior a RADIALL companywritten permission of RADIALL.  SMA STRAIGHT JACK BULKHEAD MOUNT CRIMP TYPE |                |                       |                                                  | To The state of th |
|---------------------------------------------------------------------------------|--|------------------------------------|-----------------------|------------------------------------------------------------------------------------------------------------------------------------------|----------------|-----------------------|--------------------------------------------------|--------------------------------------------------------------------------------------------------------------------------------------------------------------------------------------------------------------------------------------------------------------------------------------------------------------------------------------------------------------------------------------------------------------------------------------------------------------------------------------------------------------------------------------------------------------------------------------------------------------------------------------------------------------------------------------------------------------------------------------------------------------------------------------------------------------------------------------------------------------------------------------------------------------------------------------------------------------------------------------------------------------------------------------------------------------------------------------------------------------------------------------------------------------------------------------------------------------------------------------------------------------------------------------------------------------------------------------------------------------------------------------------------------------------------------------------------------------------------------------------------------------------------------------------------------------------------------------------------------------------------------------------------------------------------------------------------------------------------------------------------------------------------------------------------------------------------------------------------------------------------------------------------------------------------------------------------------------------------------------------------------------------------------------------------------------------------------------------------------------------------------|
|                                                                                 |  | APVD: D                            | 31/18<br>ATE<br>31/18 |                                                                                                                                          |                |                       |                                                  |                                                                                                                                                                                                                                                                                                                                                                                                                                                                                                                                                                                                                                                                                                                                                                                                                                                                                                                                                                                                                                                                                                                                                                                                                                                                                                                                                                                                                                                                                                                                                                                                                                                                                                                                                                                                                                                                                                                                                                                                                                                                                                                                |
| REFERENCE:  ORIGINATED: D.N.                                                    |  | MATERIALS & FINISHES:<br>SEE NOTES |                       | SIZE<br>A<br>SCALE                                                                                                                       | FSCM NO. 19505 | DWG NO.<br>9030—1023- | <del>1                                    </del> | REV<br>A                                                                                                                                                                                                                                                                                                                                                                                                                                                                                                                                                                                                                                                                                                                                                                                                                                                                                                                                                                                                                                                                                                                                                                                                                                                                                                                                                                                                                                                                                                                                                                                                                                                                                                                                                                                                                                                                                                                                                                                                                                                                                                                       |
| DATE: 07/31/18                                                                  |  |                                    | S                     |                                                                                                                                          | 4:1            | PROJECTION (+)        | SHEET 1 C                                        | )F 1                                                                                                                                                                                                                                                                                                                                                                                                                                                                                                                                                                                                                                                                                                                                                                                                                                                                                                                                                                                                                                                                                                                                                                                                                                                                                                                                                                                                                                                                                                                                                                                                                                                                                                                                                                                                                                                                                                                                                                                                                                                                                                                           |