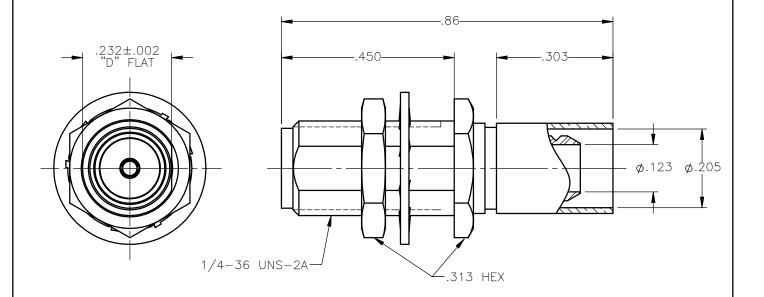

## MATERIALS:

- 1. BODY & NUT = STAINLESS STEEL PER ASTM A582, ALLOY 303, CONDITION "A".
  2. INSULATOR = VIRGIN WHITE TEFLON PER ASTM D1710, GRADE 1, TYPE I, CLASS "B".
  3. CONTACT = BERYLLIUM COPPER PER ASTM B196, ALLOY C17300, TEMPER TD04.
  4. CRIMP SLEEVE = SEAMLESS LOWLEAD BRASS TUBE, ALLOY 330, SOFT ANNEAL TEMPER, .025/.060 GRAIN SIZE OR SEAMLESS COPPER TUBE PER ASTM B75, TYPE C12000, TEMPER: LIGHT ANNEAL 050 EXCEPT YIELD STRENGTH.
- 5. LOCKWASHER = PHOSPHOR BRONZE PER ASTM B139, COPPER ALLOY C53400, TEMPER H04. 6. SHRINK SLEEVE = THERMOFIT SCL (NOT SHOWN)

## FINISHES:

- 1. BODY & NUT = GOLD PLATE PER ASTM B488-11, TYPE II, 30µin MIN, GRADE C, OVER 50 TO 100µin STRESS FREE NICKEL PER AMS-QQ-N-290.
  2. CONTACT = GOLD PLATE PER ASTM B488-11, TYPE II, 50µin MIN, GRADE C, OVER 100 TO 200µin STRESS FREE SULFAMATE NICKEL PER AMS-QQ-N-290.
  3. ALL OTHER METAL PARTS = GOLD PLATE PER ASTM B488-11, TYPE II, 30µin MIN, GRADE C OVER 100 TO 200µin COPPER STRIKE PER AMS 2418.

| UNLESS OTHERWISE SPECIFIED DIMENSIONS ARE IN INCHES TOLERANCES ON DECIMAL ANGLE |  | D.N. 07/3                          | ATE<br>31/18<br>ATE   | communicated to a third party without prior a RADIALL companywritten permission of RADIALL.  SMA STRAIGHT JACK BULKHEAD MOUNT CRIMP TYPE |                |                       |                                                  | To The state of th |
|---------------------------------------------------------------------------------|--|------------------------------------|-----------------------|------------------------------------------------------------------------------------------------------------------------------------------|----------------|-----------------------|--------------------------------------------------|--------------------------------------------------------------------------------------------------------------------------------------------------------------------------------------------------------------------------------------------------------------------------------------------------------------------------------------------------------------------------------------------------------------------------------------------------------------------------------------------------------------------------------------------------------------------------------------------------------------------------------------------------------------------------------------------------------------------------------------------------------------------------------------------------------------------------------------------------------------------------------------------------------------------------------------------------------------------------------------------------------------------------------------------------------------------------------------------------------------------------------------------------------------------------------------------------------------------------------------------------------------------------------------------------------------------------------------------------------------------------------------------------------------------------------------------------------------------------------------------------------------------------------------------------------------------------------------------------------------------------------------------------------------------------------------------------------------------------------------------------------------------------------------------------------------------------------------------------------------------------------------------------------------------------------------------------------------------------------------------------------------------------------------------------------------------------------------------------------------------------------|
|                                                                                 |  | APVD: D                            | 31/18<br>ATE<br>31/18 |                                                                                                                                          |                |                       |                                                  |                                                                                                                                                                                                                                                                                                                                                                                                                                                                                                                                                                                                                                                                                                                                                                                                                                                                                                                                                                                                                                                                                                                                                                                                                                                                                                                                                                                                                                                                                                                                                                                                                                                                                                                                                                                                                                                                                                                                                                                                                                                                                                                                |
| REFERENCE:  ORIGINATED: D.N.                                                    |  | MATERIALS & FINISHES:<br>SEE NOTES |                       | SIZE<br>A<br>SCALE                                                                                                                       | FSCM NO. 19505 | DWG NO.<br>9030—1023- | <del>1                                    </del> | REV<br>A                                                                                                                                                                                                                                                                                                                                                                                                                                                                                                                                                                                                                                                                                                                                                                                                                                                                                                                                                                                                                                                                                                                                                                                                                                                                                                                                                                                                                                                                                                                                                                                                                                                                                                                                                                                                                                                                                                                                                                                                                                                                                                                       |
| DATE: 07/31/18                                                                  |  |                                    | S                     |                                                                                                                                          | 4:1            | PROJECTION (+)        | SHEET 1 C                                        | )F 1                                                                                                                                                                                                                                                                                                                                                                                                                                                                                                                                                                                                                                                                                                                                                                                                                                                                                                                                                                                                                                                                                                                                                                                                                                                                                                                                                                                                                                                                                                                                                                                                                                                                                                                                                                                                                                                                                                                                                                                                                                                                                                                           |