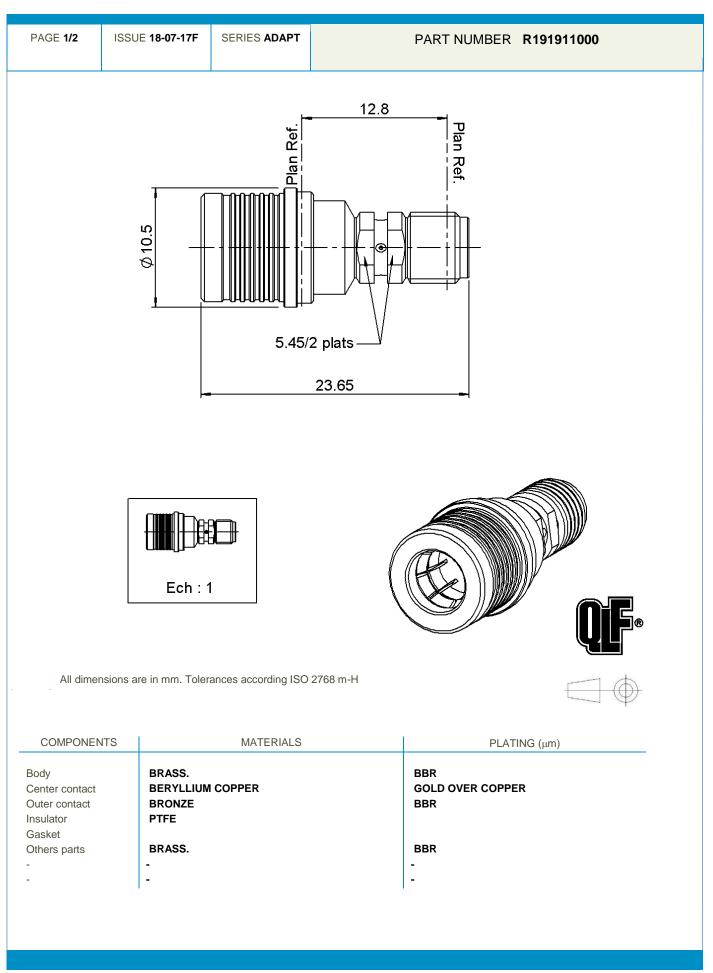

QMA MALE / SMA FEMALE STRAIGHT ADAPTER

This document contains proprietary information and such information shall not be disclosed to any third party for any purpose whatsoever or used for manufacturing purposes without prior written agreement from Radiall. The data defined in this document are given as an indication, in the effort to improve our products; we reserve the right to make any changes judged necessary.