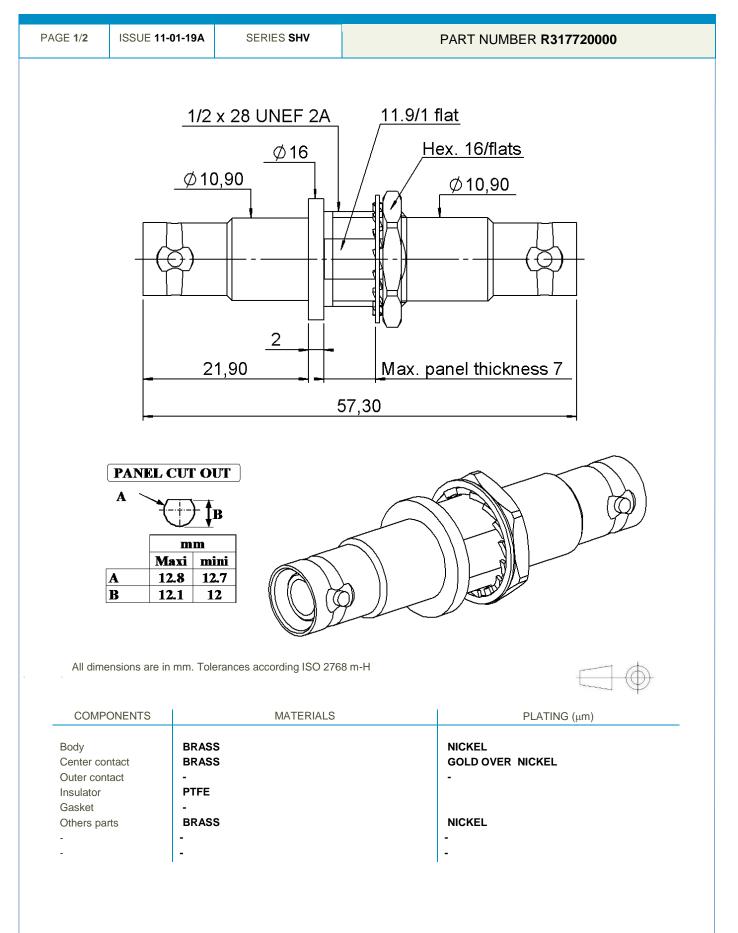

## **Technical Data Sheet**

BULKHEAD MALE-MALE ADAPTER -

This document contains proprietary information and such information shall not be disclosed to any third party for any purpose whatsoever or used for manufacturing purposes without prior written agreement from Radiall. The data defined in this document are given as an indication, in the effort to improve our products; we reserve the right to make any changes judged necessary.

**Technical Data Sheet** 

BULKHEAD MALE-MALE ADAPTER -

This document contains proprietary information and such information shall not be disclosed to any third party for any purpose whatsoever or used for manufacturing purposes without prior written agreement from Radiall. The data defined in this document are given as an indication, in the effort to improve our products; we reserve the right to make any changes judged necessary.