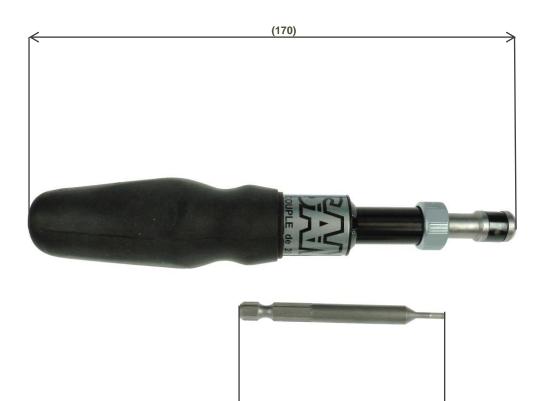

## DYNAMOMETRIC SCREWDRIVER WITH HEXAGONAL TIP 5/64 INCH (2MM) FLAT TIP

Norme: NF ISO 6789

**DIMENSIONS: MM** 

## NOTES:

The tool can be used to screw / unscrew sleeve holders on  $EPX^{@}$ , Arinc600 and MIL-DTL-38999 type connectors for  $LuxCis^{@}$  ARINC 801.

(75)

Be sure to use the recommended torque described in the Technical Data Sheet of the connector.