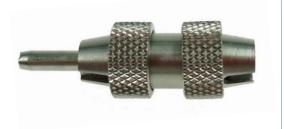

## ASSEMBLY BARREL FOR LUXCIS® ARINC 801 INSPECTION WITH DIGITAL PROBE (Narrow Long Type)

DIMENSIONS: MM

Barrel for ferrule Ø 1.25mm to be used with microscope digital probe (F780 889 000 or F780 899 000).