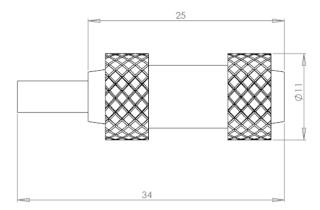

## ASSEMBLY BARREL FOR LUXCIS® ARINC 801 INSPECTION WITH DIGITAL PROBE (Narrow Long Type)

DIMENSIONS: MM

Barrel for ferrule Ø 1.25mm to be used with microscope digital probe (F780 889 000 or F780 899 000).