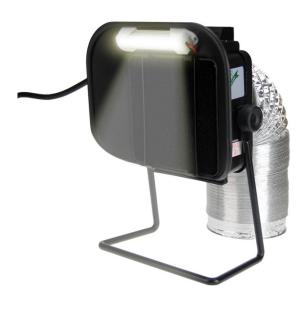

## **Product Description**

Bench top fume extractor especially designed to quickly absorb and remove the toxic fumes released during the soldering process. This updated model of the popular 486 fan features the addition of an exhaust hose to direct filtered fumes away and a helpful LED light.

## **Key Features**

- Quiet and powerful operation
- Easy-change carbon filter that effectively absorbs toxins in the fumes
- Ideal for poor ventilated environments
- Integrated low voltage lamp with a separate switch for better work area lighting
- Uses standard 4" aluminum dryer hose (included)
- Brushless motor
- 4.5 x 4.5" size filter
- Outside dimensions are 7.5" x 6.5" x 3.5"