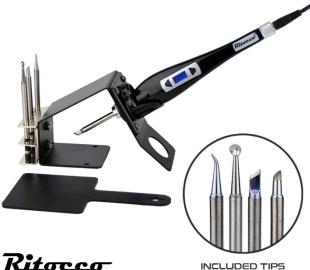

## **Package Contents**

- Ritocco Pen
- 4 Tips
  - **R-PFT Point Refining Tip**
  - R-BT Blending Tip
  - R-ST Pen Scoop Tip
  - R-MKT Micro Knife Tip
- Heat Resistant Pad
- Pen Stand

\*Carrying case available separately (R-BAG)

## **Key Features**

- 4 interchangeable tips included for Blending, Refining, Cutting and Carving
- Easily hot swap tips during process with heat resistant pad.
- Sleep Function •
- Switchable temperature scale between °F and °C
- Includes Holder for tips and the Ritocco tool