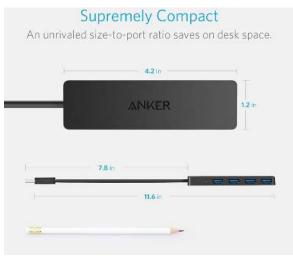

### **Specifications**

Number of Ports: 4

Max Transfer Speed: 5 Gbps

LED Indicator: Yes Ethernet Port: No

USB Connection Cable: 0.7 ft

Material: Plastic Plug Type: USB A

Weight: 1.28 ounces

Hub Dimensions: 4.2 "x1.2"x.4"

Cord length: 7.8"