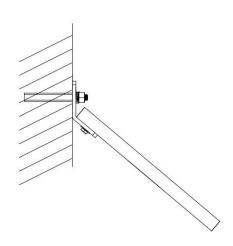

## Step 2:

For pole mounting use the included U-Bolt to attach to a 1.5" to 2" diameter pole. For larger poles you can use pole straps (hose clamps) to strap the bracket to the pole.

For wall mounting, just screw the bracket to a wall using screws or anchors.

The bracket is fixed at a 40degree tilt which is generally a good tilt for most applications.

Note: Bracket is designed for use on solar panels up to 10W