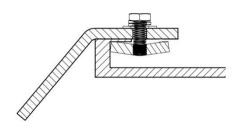

## Step 1:

Attach the PV module to the bracket using the clamp positioned under the PV module frame, bolts, lock washers and washers. Drill any required holes in the frame. It is suggested that you lubricate all nuts prior to assembly to make it easier to remove later.