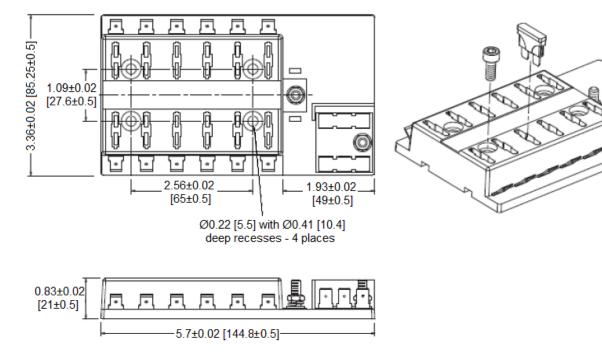

## **Specifications:**

Max Current Rating: 25A per Circuit - 150A Max Input
Max Voltage: 32VDC
Fuse Type: Regular Auto Blade (APR series), Regular Automotive Circuit Breakers (ACBP4-PL and MRCBP4-PL series)
Base: Polycarbonate
Load-side Connection: 0.250" Quick Connect Terminals - Copper, Tin plated 0.250"
Line-side Connection: #10-32 stud terminal with hex nut, flat washer, lockwasher (hardware provided)
Mounting: 5.5mm diameter mounting holes for #10 screws (not provided)
Optional Cover available

## Mechanical Dimensions: Inches [mm]

-Operation beyond the specified maximum ratings or improper use may result in damage and possible electrical arcing and/or flame.

-Avoid contact of device with chemical solvent. Prolonged contact may damage the device performance.