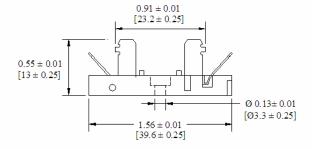

## Type BLC-20C Fuse Block For 5 x 20mm Fuses



www.optifuse.com

(619)-593-5050

**Fuse Style:** 5 x 20mm Fuses

**Material:** 

**Body:** PBT (UL Flame: 94V-0) **Terminal:** Nickel plated Brass

**Mounting:** by screws

This fuse block can string array.

Electrical: 8A 125VAC

8A 250VAC

## **Agency Standards and Listings:**



## **Product Dimensions: Inches [mm]**









## Warning:

-Operation beyond the specified maximum ratings or improper use may result in damage and possible electrical arcing and/or flame.



-Avoid contact of Fuse Block with chemical solvent. Prolonged contact may damage the device performance.

Note: All specifications subject to change without notice.

Rev A 01/2008 - Page: 1/1

Code: S02-02D