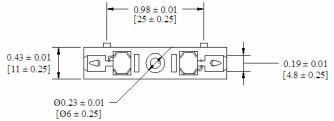

## Type BLC-20C Fuse Block For 5 x 20mm Fuses



www.optifuse.com

(619)-593-5050

**Fuse Style:** 5 x 20mm Fuses

**Material:** 

**Body:** PBT (UL Flame: 94V-0) **Terminal:** Nickel plated Brass

**Mounting:** by screws

This fuse block can string array.

Electrical: 8A 125VAC

8A 250VAC

## **Agency Standards and Listings:**



## **Product Dimensions: Inches [mm]**









## Warning:

-Operation beyond the specified maximum ratings or improper use may result in damage and possible electrical arcing and/or flame.



-Avoid contact of Fuse Block with chemical solvent. Prolonged contact may damage the device performance.

Note: All specifications subject to change without notice.

Rev A 01/2008 - Page: 1/1

Code: S02-02D