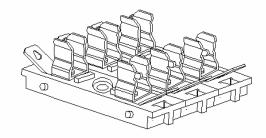

## Type BLC-20C Fuse Block For 5 x 20mm Fuses

www.optifuse.com

(619)-593-5050

**Fuse Style:** 5 x 20mm Fuses

**Material:** 

**Body:** PBT (UL Flame: 94V-0) **Terminal:** Nickel plated Brass

**Mounting:** by screws

This fuse block can string array.

Electrical: 8A 125VAC

8A 250VAC