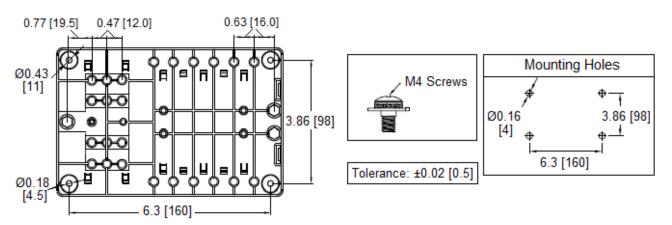

(619) 593-5050

**Specifications:** 

Max Voltage: 32VDC

Max Current Rating: 30A per Circuit - 100A Max

Fuse Type: Regular, ATO / ATC, Auto Blade (APR / ANR series)

(Fuses or Circuit Breakers)

**Mounting:** 4 mounting holes, 4.5mm diameter