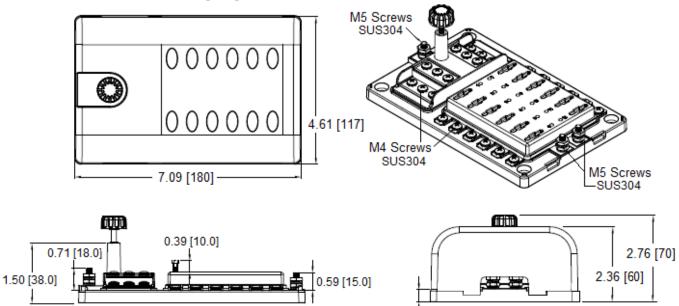

## Type BLR-I-912-G Fuse Block - Indicating 12 Pole - Regular, ATC/ATO Auto Blade With 12-Position Grounding Block



Cover: PC, Clear

**Terminals:** Copper

Housing & Base: PBT, Black

www.optifuse.com

**Material:** 

(619) 593-5050

**Specifications:** 

Max Voltage: 32VDC

Max Current Rating: 30A per Circuit - 100A Max

Fuse Type: Regular, ATO / ATC, Auto Blade (APR / ANR series)

(Fuses or Circuit Breakers)

**Mounting:** 4 mounting holes, 4.5mm diameter

**Indicating LED** – Red

**Temperature Rating:** -20° C ~ +85° C

## **Mechanical Dimensions: Inches [mm]**





0.39 [10]

## Warning:

-Operation beyond the specified maximum ratings or improper use may result in damage and possible electrical arcing and/or flame.



-Avoid contact of device with chemical solvent. Prolonged contact may damage the device performance.

Note: All specifications subject to change without notice.

Rev A 08/2018 - Page: 1/1 Code S02-01H