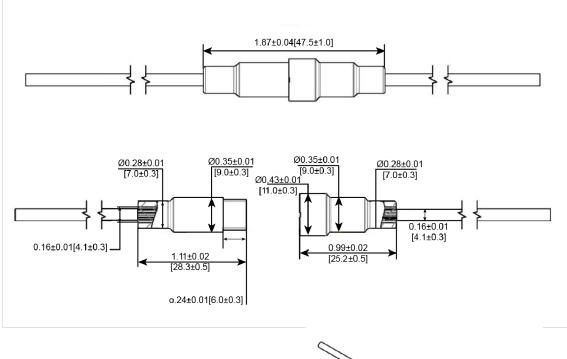

## Type LPC-02 In-Line Fuse Holder 5 x 20mm Fuses

www.optifuse.com

where ## = Wire gauge

Part number format

LPC-02B-##R

(619) 593-5050

Ratings:

Fuse Type: 5 x 20mm

Electrical Rating: 10A 250VAC, 10A 32VDC

**Body:** Nylon **Contacts:** Brass

Standard Wire Sizes: #16 AWG (UL1015)

**Standard Wire Colors:** Red **Standard Body colors:** Black

**Standard Wire Length:** 13 inches (331mm)

Available in various wire gauges and lengths, and body and wire colors.

Contact factory for those not listed above.

Mechanical Dimensions: Inches [mm]