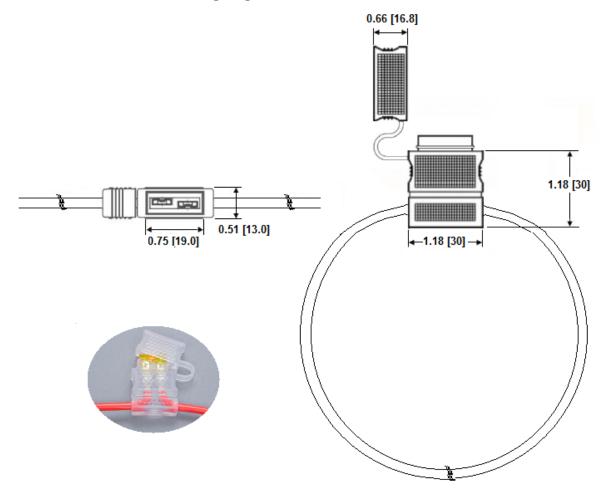

## Type LPR-13 In-Line Fuse Holder Automotive Blade Fuses - APRs Splashproof Type



www.optifuse.com

(619) 593-5050

#### **Ratings:**

**Fuse Type:** Automotive Blade – APRs, ANRs

**Electrical Rating: 58VAC** 

**Body:** PVC

Cap: Splashproof type

**IP Rating:** IP66

Wire Sizes: # 10, # 12, # 14, #16 AWG

**Standard Wire Colors: Red** 

**Standard Body Colors:** Clear (for Indicating Fuses)

**Wire Length:** 12 inches – End to End Loop

# Part number format LPR-13C-##R

Where ## = Wire gauge

| Wire   | Max.     |
|--------|----------|
| Gauge  | Amperage |
| 10 AWG | 40 A     |
| 12 AWG | 30 A     |
| 14 AWG | 20 A     |
| 16 AWG | 15 A     |

### **Mechanical Dimensions: Inches [mm]**



### Warning:

-Operation beyond the specified maximum ratings or improper use may result in damage and possible electrical arcing and/or flame.



- -Avoid contact of device with chemical solvent. Prolonged contact will damage the device performance.
- -Not designed for prolonged liquid exposure or submersible applications.

Note: All specifications subject to change without notice.

Rev A 07/2015 - Page: 1/1 Code H02-01H