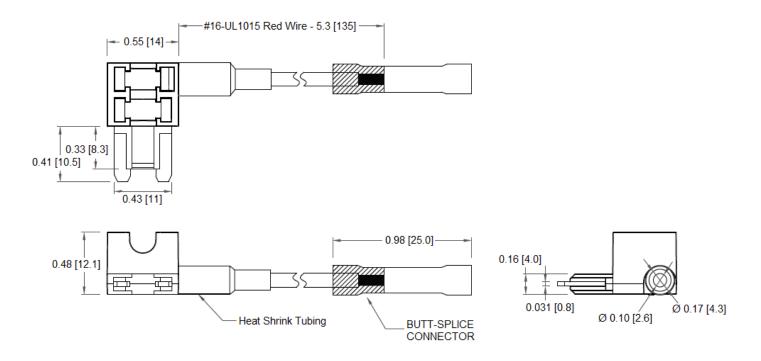

## Type LPS-08 "Add-On" Automotive Fuse Holder Mini Automotive Low Profile Blade Type Fuse

www.optifuse.com (619) 593-5050

Rating: 58VDC Max Combined Current - Both Circuits - 30A Max Primary Circuit - 25A Max Auxiliary Circuit - 15A

Body Material: Thermoplastic For use with Type APS Fuse (Mini-Automotive Low Profile Blade Type) Wire: 16 AWG Red Wire Connector: Butt-Splice Connector

## Mechanical Dimensions: Inches [mm]

-Operation beyond the specified maximum ratings or improper use may result in damage and possible electrical arcing and/or flame.
-Device is intended for occasional overcurrent protection. Application for repeated overcurrent condition and/or prolonged trip are not anticipated.
-Avoid contact of device with chemical solvent. Prolonged contact will damage the device performance.