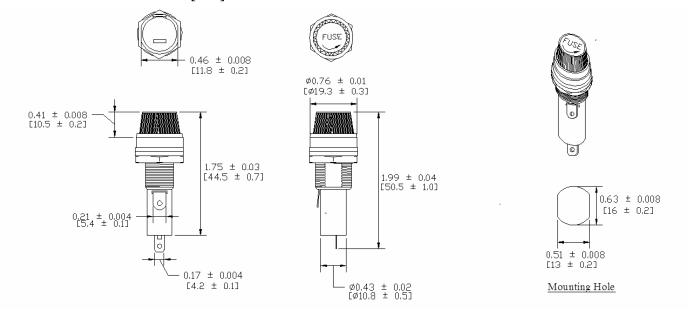

## Type PMA-KS-01-SOS (formerly PKA-04) Panel Mount Fuse Holder 1/4" x 11/4" (6.3 x 32mm) Fuses Knob / Screw

www.optifuse.com

(619) 593-5050

Electrical Rating: 10A, 250V AC Fuse Style: '4" x 11/4" (6.3 x 32mm)

**Material:** 

Frame and Cap: Bakelite

**Terminals:** Nickel-plated copper alloy

Cap: Knob type, Screw type

**Mounting:** by metal nut and white plastic washer

**Terminal:** Solder 5.4mm / 0.21", **Panel Thickness:** 0.5 ~ 4.5mm **Product Dimensions: Inches [mm]** 