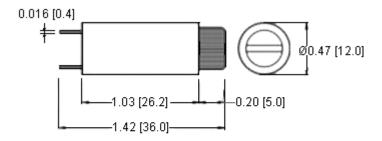

## Type PVC-02 PCB Mounted Vertical Fuse Holder 5mm x 20mm

www.optifuse.com

(619) 593-5050

Electrical Rating: 10A, 250VAC

Fuse Style: 5mm x 20mm

Material: Frame and Cap: Thermoplastic (UL Flame: 94V-1)

Terminal: Nickel Plated Brass

**Mounting:** PCB mounting

Cap: Finger Grip / Screwdriver Slot Combo

Bayonet Knob

**Agency Standards and Listings:** 

c**AL**us

**Product Dimensions: Inches [mm]** 

Mounting Holes