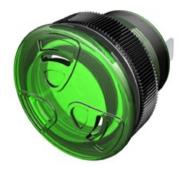

## <u>Twin Turbo Series</u> TUHB-88G-930-Q(U)

More Information

## Specifications

| Mounting                          | Panel Mount                                                                                                                                                                                                                                                                            |
|-----------------------------------|----------------------------------------------------------------------------------------------------------------------------------------------------------------------------------------------------------------------------------------------------------------------------------------|
| Color                             | Green                                                                                                                                                                                                                                                                                  |
| Operating Mode                    | Extra Loud Ultra Fast Beep Tone                                                                                                                                                                                                                                                        |
| Operating Voltage                 | 9-30 Vdc                                                                                                                                                                                                                                                                               |
| <b>Operating Frequency</b>        | 3000±500 Hz                                                                                                                                                                                                                                                                            |
| Typical Operating Current         | 65 mA at 9 Vdc<br>125 mA at 30 Vdc                                                                                                                                                                                                                                                     |
| Typical Sound Pressure            | 85 ±5 dB(A) at 9 Vdc at 24 inches (61 cm), at 25°C<br>103 ±5 dB(A) at 30 Vdc at 24 inches (61 cm), at 25°C                                                                                                                                                                             |
| Termination                       | Quick Connect Blades                                                                                                                                                                                                                                                                   |
| Termination Strength              | Pull test with a maximum of 22 pounds (10 kg) load                                                                                                                                                                                                                                     |
| <b>Operating Temperature</b>      | -20_C to +65_C                                                                                                                                                                                                                                                                         |
| Storage Temperature               | -40_C to +85_C                                                                                                                                                                                                                                                                         |
| Surge Voltage                     | 20% over maximum rated voltage for less than 5 minutes                                                                                                                                                                                                                                 |
| <b>Reverse Voltage Protection</b> | To the maximum operating voltage                                                                                                                                                                                                                                                       |
| <b>Construction Materials</b>     | Lens/Case- Green Translucent Polycarbonate 94 VO<br>Potting- 2 parts epoxy resin or silicone, black                                                                                                                                                                                    |
| Gasket                            | Gasket (Included) 0.125" thick, 60 Durometer Neoprene                                                                                                                                                                                                                                  |
| Construction Materials            | ASTM B117 Certified - Withstands exposure to salt spray for 300 hours<br>IP 68 Certified - Withstands water submergence and dust exposure<br>Humidity- 95% relative humidity at +40_C continuously for 100 hours.<br>Vibration- Withstands vibration between 0 and 55 Hz. on all axes. |
| Life Expectancy                   | 16 years under normal operating conditions.                                                                                                                                                                                                                                            |
| Warranty                          | For a period of two years from the date of manufacture under normal operating conditions.                                                                                                                                                                                              |
| Notes                             | This product is not intended as a life safety device.                                                                                                                                                                                                                                  |
| Terms and Conditions of Sale      | Link here                                                                                                                                                                                                                                                                              |