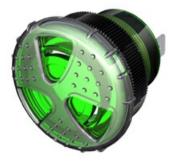

## <u>Twin Turbo Series</u> TUHB-V88G-930-Q(U)

More Information

## Specifications

| Mounting                               | Panel Mount with Volume Control                                                                                                                                                                                                                                                        |
|----------------------------------------|----------------------------------------------------------------------------------------------------------------------------------------------------------------------------------------------------------------------------------------------------------------------------------------|
| Color                                  | Green                                                                                                                                                                                                                                                                                  |
| Operating Mode                         | Extra Loud Ultra Fast Beep Tone                                                                                                                                                                                                                                                        |
| Operating Voltage                      | 9-30 Vdc                                                                                                                                                                                                                                                                               |
| <b>Operating Frequency</b>             | 3000±500 Hz                                                                                                                                                                                                                                                                            |
| Typical Operating Current              | 65 mA at 9 Vdc<br>125 mA at 30 Vdc                                                                                                                                                                                                                                                     |
| Typical Sound Pressure                 | 85 ±5 dB(A) at 9 Vdc at 24 inches (61 cm), at 25°C<br>103 ±5 dB(A) at 30 Vdc at 24 inches (61 cm), at 25°C                                                                                                                                                                             |
| Termination                            | Quick Connect Blades                                                                                                                                                                                                                                                                   |
| <b>Termination Strength</b>            | Pull test with a maximum of 22 pounds (10 kg) load                                                                                                                                                                                                                                     |
| <b>Operating Temperature</b>           | -20_C to +65_C                                                                                                                                                                                                                                                                         |
| Storage Temperature                    | -40_C to +85_C                                                                                                                                                                                                                                                                         |
| Surge Voltage                          | 20% over maximum rated voltage for less than 5 minutes                                                                                                                                                                                                                                 |
| <b>Reverse Voltage Protection</b>      | To the maximum operating voltage                                                                                                                                                                                                                                                       |
| <b>Construction Materials</b>          | Lens/Case- Green Translucent Polycarbonate 94 VO<br>Potting- 2 parts epoxy resin or silicone, black                                                                                                                                                                                    |
| Gasket                                 | Gasket (Included) 0.125" thick, 60 Durometer Neoprene                                                                                                                                                                                                                                  |
| Construction Materials                 | ASTM B117 Certified - Withstands exposure to salt spray for 300 hours<br>IP 68 Certified - Withstands water submergence and dust exposure<br>Humidity- 95% relative humidity at +40_C continuously for 100 hours.<br>Vibration- Withstands vibration between 0 and 55 Hz. on all axes. |
| Life Expectancy                        | 81 years under normal operating conditions.                                                                                                                                                                                                                                            |
| Warranty                               | For a period of two years from the date of manufacture under normal operating conditions.                                                                                                                                                                                              |
| Notes                                  | This product is not intended as a life safety device.                                                                                                                                                                                                                                  |
| Terms and Conditions of Sale Link here |                                                                                                                                                                                                                                                                                        |