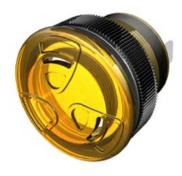

## Twin Turbo Series TUHC-88Y-930-Q

More Information

## Specifications

| Mounting                          | Panel Mount                                                                                                                                                                                                                                                                            |
|-----------------------------------|----------------------------------------------------------------------------------------------------------------------------------------------------------------------------------------------------------------------------------------------------------------------------------------|
| Color                             | Yellow                                                                                                                                                                                                                                                                                 |
| Operating Mode                    | Extra Loud Continuous Tone                                                                                                                                                                                                                                                             |
| Operating Voltage                 | 9-30 Vdc                                                                                                                                                                                                                                                                               |
| <b>Operating Frequency</b>        | 3000±500 Hz                                                                                                                                                                                                                                                                            |
| Typical Operating Current         | 65 mA at 9 Vdc<br>125 mA at 30 Vdc                                                                                                                                                                                                                                                     |
| Typical Sound Pressure            | 85 ±5 dB(A) at 9 Vdc at 24 inches (61 cm), at 25°C<br>103 ±5 dB(A) at 30 Vdc at 24 inches (61 cm), at 25°C                                                                                                                                                                             |
| Termination                       | Quick Connect Blades                                                                                                                                                                                                                                                                   |
| Termination Strength              | Pull test with a maximum of 22 pounds (10 kg) load                                                                                                                                                                                                                                     |
| <b>Operating Temperature</b>      | -20_C to +65_C                                                                                                                                                                                                                                                                         |
| Storage Temperature               | -40_C to +85_C                                                                                                                                                                                                                                                                         |
| Surge Voltage                     | 20% over maximum rated voltage for less than 5 minutes                                                                                                                                                                                                                                 |
| <b>Reverse Voltage Protection</b> | To the maximum operating voltage                                                                                                                                                                                                                                                       |
| <b>Construction Materials</b>     | Lens/Case- Yellow Translucent Polycarbonate 94 VO<br>Potting- 2 parts epoxy resin or silicone, black                                                                                                                                                                                   |
| Gasket                            | Gasket (Included) 0.125" thick, 60 Durometer Neoprene                                                                                                                                                                                                                                  |
| <b>Construction Materials</b>     | ASTM B117 Certified - Withstands exposure to salt spray for 300 hours<br>IP 68 Certified - Withstands water submergence and dust exposure<br>Humidity- 95% relative humidity at +40_C continuously for 100 hours.<br>Vibration- Withstands vibration between 0 and 55 Hz. on all axes. |
| Life Expectancy                   | 56 years under normal operating conditions.                                                                                                                                                                                                                                            |
| Warranty                          | For a period of two years from the date of manufacture under normal operating conditions.                                                                                                                                                                                              |
| Notes                             | This product is not intended as a life safety device.                                                                                                                                                                                                                                  |
| Terms and Conditions of Sale      | Link here                                                                                                                                                                                                                                                                              |