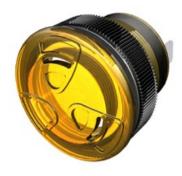

## Twin Turbo Series TUHT-88Y-930-Q

More Information

## Specifications

| Mounting                          | Panel Mount                                                                                                                                                                                                                                                                            |
|-----------------------------------|----------------------------------------------------------------------------------------------------------------------------------------------------------------------------------------------------------------------------------------------------------------------------------------|
| Color                             | Yellow                                                                                                                                                                                                                                                                                 |
| Operating Mode                    | Extra Loud Stacatto Tone                                                                                                                                                                                                                                                               |
| Operating Voltage                 | 9-30 Vdc                                                                                                                                                                                                                                                                               |
| <b>Operating Frequency</b>        | 3000±500 Hz                                                                                                                                                                                                                                                                            |
| Typical Operating Current         | 65 mA at 9 Vdc<br>125 mA at 30 Vdc                                                                                                                                                                                                                                                     |
| Typical Sound Pressure            | 85 $\pm$ 5 dB(A) at 9 Vdc at 24 inches (61 cm), at 25°C<br>103 $\pm$ 5 dB(A) at 30 Vdc at 24 inches (61 cm), at 25°C                                                                                                                                                                   |
| Termination                       | Quick Connect Blades                                                                                                                                                                                                                                                                   |
| Termination Strength              | Pull test with a maximum of 22 pounds (10 kg) load                                                                                                                                                                                                                                     |
| <b>Operating Temperature</b>      | -20_C to +65_C                                                                                                                                                                                                                                                                         |
| Storage Temperature               | -40_C to +85_C                                                                                                                                                                                                                                                                         |
| Surge Voltage                     | 20% over maximum rated voltage for less than 5 minutes                                                                                                                                                                                                                                 |
| <b>Reverse Voltage Protection</b> | To the maximum operating voltage                                                                                                                                                                                                                                                       |
| <b>Construction Materials</b>     | Lens/Case- Yellow Translucent Polycarbonate 94 VO<br>Potting- 2 parts epoxy resin or silicone, black                                                                                                                                                                                   |
| Gasket                            | Gasket (Included) 0.125" thick, 60 Durometer Neoprene                                                                                                                                                                                                                                  |
| Construction Materials            | ASTM B117 Certified - Withstands exposure to salt spray for 300 hours<br>IP 68 Certified - Withstands water submergence and dust exposure<br>Humidity- 95% relative humidity at +40_C continuously for 100 hours.<br>Vibration- Withstands vibration between 0 and 55 Hz. on all axes. |
| Life Expectancy                   | 62 years under normal operating conditions.                                                                                                                                                                                                                                            |
| Warranty                          | For a period of two years from the date of manufacture under normal operating conditions.                                                                                                                                                                                              |
| Notes                             | This product is not intended as a life safety device.                                                                                                                                                                                                                                  |
| Terms and Conditions of Sale      | Link here                                                                                                                                                                                                                                                                              |