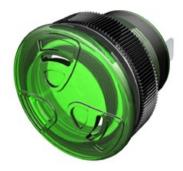

## <u>Twin Turbo Series</u> TUHW-88G-930-Q(F)

More Information

## Specifications

| Mounting                          | Panel Mount                                                                                                                                                                                                                                                                            |
|-----------------------------------|----------------------------------------------------------------------------------------------------------------------------------------------------------------------------------------------------------------------------------------------------------------------------------------|
| Color                             | Green                                                                                                                                                                                                                                                                                  |
| Operating Mode                    | Extra Loud Fast Warble Tone                                                                                                                                                                                                                                                            |
| Operating Voltage                 | 9-30 Vdc                                                                                                                                                                                                                                                                               |
| <b>Operating Frequency</b>        | 3000±500 Hz                                                                                                                                                                                                                                                                            |
| Typical Operating Current         | 65 mA at 9 Vdc<br>125 mA at 30 Vdc                                                                                                                                                                                                                                                     |
| Typical Sound Pressure            | 85 $\pm$ 5 dB(A) at 9 Vdc at 24 inches (61 cm), at 25°C<br>103 $\pm$ 5 dB(A) at 30 Vdc at 24 inches (61 cm), at 25°C                                                                                                                                                                   |
| Termination                       | Quick Connect Blades                                                                                                                                                                                                                                                                   |
| Termination Strength              | Pull test with a maximum of 22 pounds (10 kg) load                                                                                                                                                                                                                                     |
| <b>Operating Temperature</b>      | -20_C to +65_C                                                                                                                                                                                                                                                                         |
| Storage Temperature               | -40_C to +85_C                                                                                                                                                                                                                                                                         |
| Surge Voltage                     | 20% over maximum rated voltage for less than 5 minutes                                                                                                                                                                                                                                 |
| <b>Reverse Voltage Protection</b> | To the maximum operating voltage                                                                                                                                                                                                                                                       |
| <b>Construction Materials</b>     | Lens/Case- Green Translucent Polycarbonate 94 VO<br>Potting- 2 parts epoxy resin or silicone, black                                                                                                                                                                                    |
| Gasket                            | Gasket (Included) 0.125" thick, 60 Durometer Neoprene                                                                                                                                                                                                                                  |
| Construction Materials            | ASTM B117 Certified - Withstands exposure to salt spray for 300 hours<br>IP 68 Certified - Withstands water submergence and dust exposure<br>Humidity- 95% relative humidity at +40_C continuously for 100 hours.<br>Vibration- Withstands vibration between 0 and 55 Hz. on all axes. |
| Life Expectancy                   | 24 years under normal operating conditions.                                                                                                                                                                                                                                            |
| Warranty                          | For a period of two years from the date of manufacture under normal operating conditions.                                                                                                                                                                                              |
| Notes                             | This product is not intended as a life safety device.                                                                                                                                                                                                                                  |
| Terms and Conditions of Sale      | Link here                                                                                                                                                                                                                                                                              |