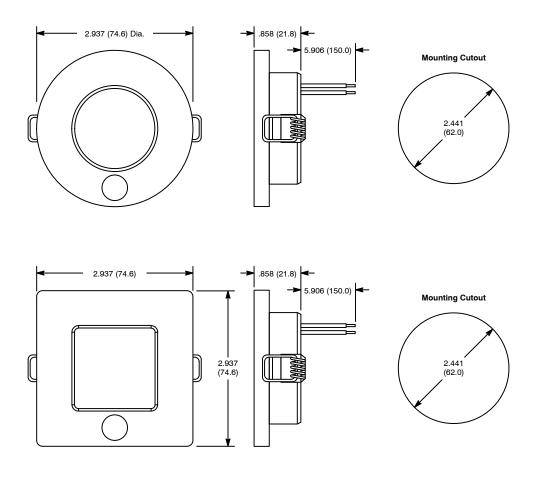

Insulation Resistance:  $100M\Omega$ , 500VDC, 1 Minute Dielectric Strength: 1500VAC, 1 Minute Operating Temperature:  $-20^{\circ}$  to  $+60^{\circ}C$ Beam Pattern:  $120^{\circ}$ Top Cover: ABS White Base: PC White



## **Ordering Information**

| NTE Type No. | LED Color / CCT   | Bezel  | Power<br>Consumption | Output Illumination<br>(at 50cm, Lux) | Luminous Flux<br>(Lm) |
|--------------|-------------------|--------|----------------------|---------------------------------------|-----------------------|
| 69-LL-05     | Cool White, 5700K | Round  | 3.0W                 | 155 ±20%                              | 193 ±20%              |
| 69-LL-06     | Cool White, 5700K | Square | 2.5W                 | 155 ±20%                              | 193 ±20%              |

### Dimensions