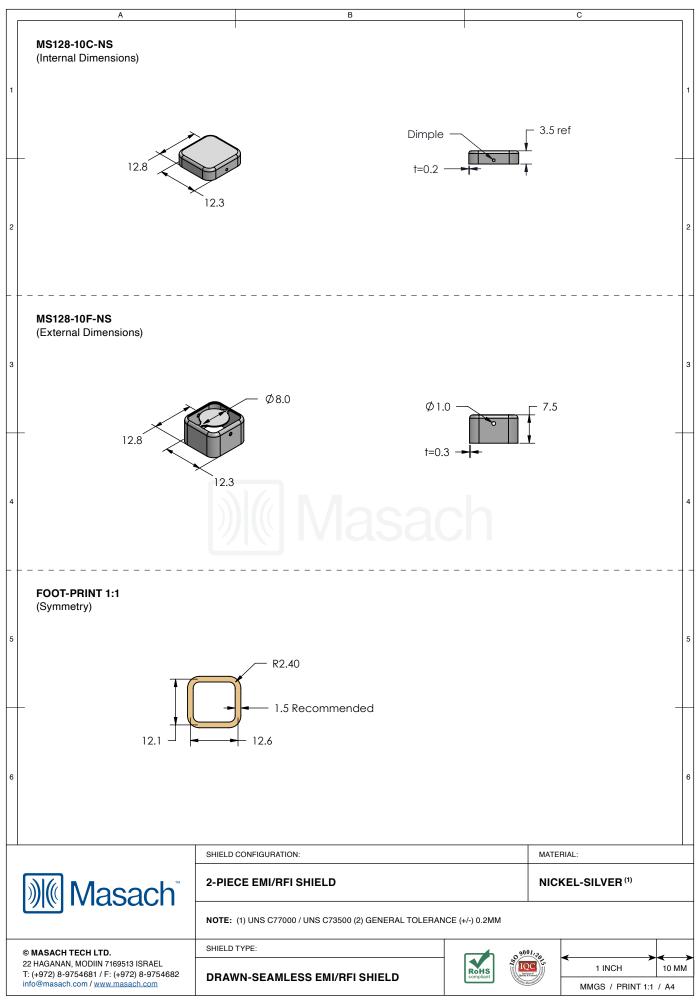

## MS128-10\*

## DRAWN-SEAMLESS EMI/RFI SHIELD

## \*OPTIONAL SHIELD CONFIGURATIONS

| ITEM P/N     | ITEM DESCRIPTION                    | MATERIAL         |  |  |
|--------------|-------------------------------------|------------------|--|--|
| MS128-10C    | 2-PIECE EMI/RFI SHIELD <b>COVER</b> | TIN-PLATED STEEL |  |  |
| MS128-10F    | 2-PIECE EMI/RFI SHIELD <b>FRAME</b> | TIN-PLATED STEEL |  |  |
| MS128-10S    | 1-PIECE EMI/RFI <b>SHIELD</b>       | TIN-PLATED STEEL |  |  |
| MS128-10C-NS | 2-PIECE EMI/RFI SHIELD COVER        | NICKEL-SILVER    |  |  |
| MS128-10F-NS | 2-PIECE EMI/RFI SHIELD <b>FRAME</b> | NICKEL-SILVER    |  |  |
| MS128-10S-NS | 1-PIECE EMI/RFI <b>SHIELD</b>       | NICKEL-SILVER    |  |  |

TIN-PLATED STEEL: CRS ELECTROLYTIC TINPLATE NICKEL-SILVER: UNS C77000 / UNS C73500

|                                                                                                                                                                                                                                                                                                                                                                                                                                                                                                                                                                                                                                                                                                                                                                                                                                                                                                                                                                                                                                                                                                                                                                                                                                                                                                                                                                                                                                                                                                                                                                                                                                                                                                                                                                                                                                                                                                                                                                                                                                                                                                                                    | SHIELD CONFIGURATION: |                | MATE          | RIAL:            |       |
|------------------------------------------------------------------------------------------------------------------------------------------------------------------------------------------------------------------------------------------------------------------------------------------------------------------------------------------------------------------------------------------------------------------------------------------------------------------------------------------------------------------------------------------------------------------------------------------------------------------------------------------------------------------------------------------------------------------------------------------------------------------------------------------------------------------------------------------------------------------------------------------------------------------------------------------------------------------------------------------------------------------------------------------------------------------------------------------------------------------------------------------------------------------------------------------------------------------------------------------------------------------------------------------------------------------------------------------------------------------------------------------------------------------------------------------------------------------------------------------------------------------------------------------------------------------------------------------------------------------------------------------------------------------------------------------------------------------------------------------------------------------------------------------------------------------------------------------------------------------------------------------------------------------------------------------------------------------------------------------------------------------------------------------------------------------------------------------------------------------------------------|-----------------------|----------------|---------------|------------------|-------|
| <b>Masach</b> Masach |                       |                |               |                  |       |
| © MASACH TECH LTD. 22 HAGANAN, MODIIN 7169513 ISRAEL T: (+972) 8-9754681 / F: (+972) 8-9754682 info@masach.com / www.masach.com                                                                                                                                                                                                                                                                                                                                                                                                                                                                                                                                                                                                                                                                                                                                                                                                                                                                                                                                                                                                                                                                                                                                                                                                                                                                                                                                                                                                                                                                                                                                                                                                                                                                                                                                                                                                                                                                                                                                                                                                    | SHIELD TYPE:          |                | 29001:30      |                  |       |
|                                                                                                                                                                                                                                                                                                                                                                                                                                                                                                                                                                                                                                                                                                                                                                                                                                                                                                                                                                                                                                                                                                                                                                                                                                                                                                                                                                                                                                                                                                                                                                                                                                                                                                                                                                                                                                                                                                                                                                                                                                                                                                                                    |                       | RoHS Compliant | IQC           | 1 INCH           | 10 MM |
|                                                                                                                                                                                                                                                                                                                                                                                                                                                                                                                                                                                                                                                                                                                                                                                                                                                                                                                                                                                                                                                                                                                                                                                                                                                                                                                                                                                                                                                                                                                                                                                                                                                                                                                                                                                                                                                                                                                                                                                                                                                                                                                                    |                       | compliant      | County Macodi | MMGS / PRINT 1:1 | / A4  |