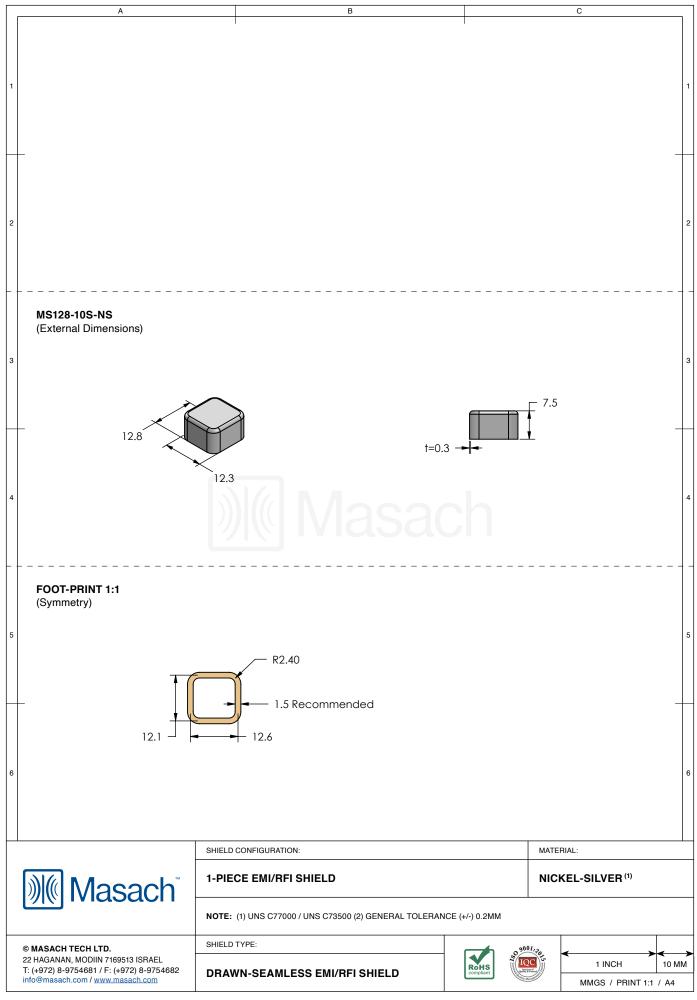

## MS128-10\*

## DRAWN-SEAMLESS EMI/RFI SHIELD

## \*OPTIONAL SHIELD CONFIGURATIONS

| ITEM P/N     | ITEM DESCRIPTION                    | MATERIAL         |  |  |
|--------------|-------------------------------------|------------------|--|--|
| MS128-10C    | 2-PIECE EMI/RFI SHIELD <b>COVER</b> | TIN-PLATED STEEL |  |  |
| MS128-10F    | 2-PIECE EMI/RFI SHIELD <b>FRAME</b> | TIN-PLATED STEEL |  |  |
| MS128-10S    | 1-PIECE EMI/RFI <b>SHIELD</b>       | TIN-PLATED STEEL |  |  |
| MS128-10C-NS | 2-PIECE EMI/RFI SHIELD COVER        | NICKEL-SILVER    |  |  |
| MS128-10F-NS | 2-PIECE EMI/RFI SHIELD <b>FRAME</b> | NICKEL-SILVER    |  |  |
| MS128-10S-NS | 1-PIECE EMI/RFI <b>SHIELD</b>       | NICKEL-SILVER    |  |  |

TIN-PLATED STEEL: CRS ELECTROLYTIC TINPLATE NICKEL-SILVER: UNS C77000 / UNS C73500

|                                                                                                                                                                                                                                                                                                                                                                                                                                                                                                                                                                                                                                                                                                                                                                                                                                                                                                                                                                                                                                                                                                                                                                                                                                                                                                                                                                                                                                                                                                                                                                                                                                                                                                                                                                                                                                                                                                                                                                                                                                                                                                                                    | SHIELD CONFIGURATION: |                | MATE          | RIAL:            |       |
|------------------------------------------------------------------------------------------------------------------------------------------------------------------------------------------------------------------------------------------------------------------------------------------------------------------------------------------------------------------------------------------------------------------------------------------------------------------------------------------------------------------------------------------------------------------------------------------------------------------------------------------------------------------------------------------------------------------------------------------------------------------------------------------------------------------------------------------------------------------------------------------------------------------------------------------------------------------------------------------------------------------------------------------------------------------------------------------------------------------------------------------------------------------------------------------------------------------------------------------------------------------------------------------------------------------------------------------------------------------------------------------------------------------------------------------------------------------------------------------------------------------------------------------------------------------------------------------------------------------------------------------------------------------------------------------------------------------------------------------------------------------------------------------------------------------------------------------------------------------------------------------------------------------------------------------------------------------------------------------------------------------------------------------------------------------------------------------------------------------------------------|-----------------------|----------------|---------------|------------------|-------|
| <b>Masach</b> Masach |                       |                |               |                  |       |
| © MASACH TECH LTD. 22 HAGANAN, MODIIN 7169513 ISRAEL T: (+972) 8-9754681 / F: (+972) 8-9754682 info@masach.com / www.masach.com                                                                                                                                                                                                                                                                                                                                                                                                                                                                                                                                                                                                                                                                                                                                                                                                                                                                                                                                                                                                                                                                                                                                                                                                                                                                                                                                                                                                                                                                                                                                                                                                                                                                                                                                                                                                                                                                                                                                                                                                    | SHIELD TYPE:          |                | 29001:30      |                  |       |
|                                                                                                                                                                                                                                                                                                                                                                                                                                                                                                                                                                                                                                                                                                                                                                                                                                                                                                                                                                                                                                                                                                                                                                                                                                                                                                                                                                                                                                                                                                                                                                                                                                                                                                                                                                                                                                                                                                                                                                                                                                                                                                                                    |                       | RoHS Compliant | IQC           | 1 INCH           | 10 MM |
|                                                                                                                                                                                                                                                                                                                                                                                                                                                                                                                                                                                                                                                                                                                                                                                                                                                                                                                                                                                                                                                                                                                                                                                                                                                                                                                                                                                                                                                                                                                                                                                                                                                                                                                                                                                                                                                                                                                                                                                                                                                                                                                                    |                       | compliant      | County Macodi | MMGS / PRINT 1:1 | / A4  |