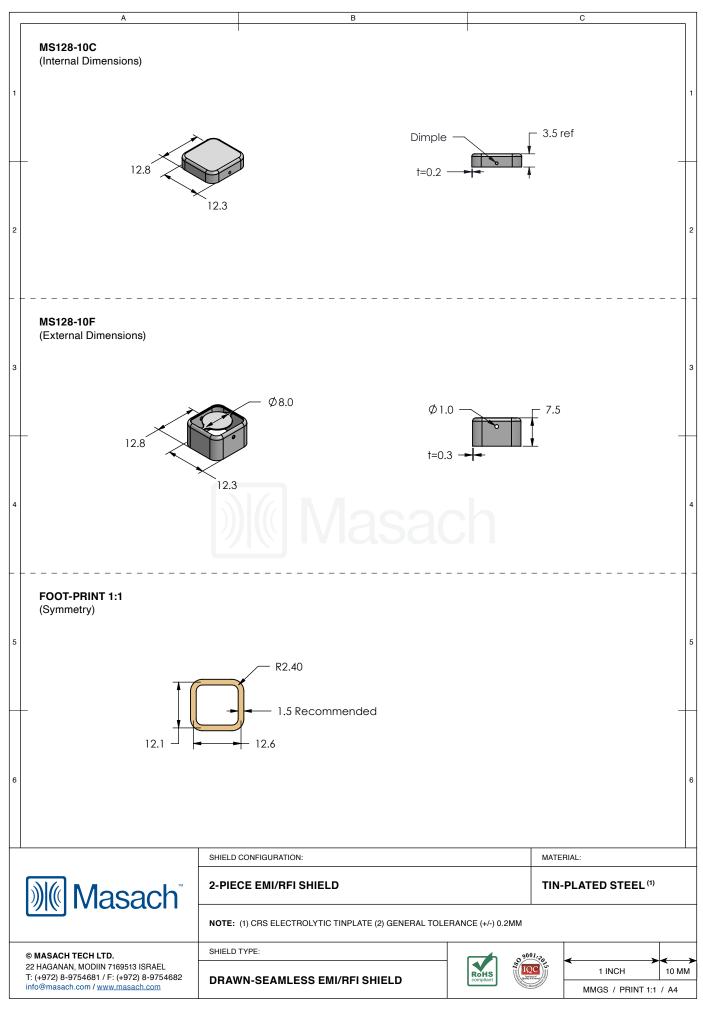

## MS128-10\*

## DRAWN-SEAMLESS EMI/RFI SHIELD

## \*OPTIONAL SHIELD CONFIGURATIONS

| ITEM P/N     | ITEM DESCRIPTION                    | MATERIAL         |  |  |
|--------------|-------------------------------------|------------------|--|--|
| MS128-10C    | 2-PIECE EMI/RFI SHIELD <b>COVER</b> | TIN-PLATED STEEL |  |  |
| MS128-10F    | 2-PIECE EMI/RFI SHIELD <b>FRAME</b> | TIN-PLATED STEEL |  |  |
| MS128-10S    | 1-PIECE EMI/RFI <b>SHIELD</b>       | TIN-PLATED STEEL |  |  |
| MS128-10C-NS | 2-PIECE EMI/RFI SHIELD COVER        | NICKEL-SILVER    |  |  |
| MS128-10F-NS | 2-PIECE EMI/RFI SHIELD <b>FRAME</b> | NICKEL-SILVER    |  |  |
| MS128-10S-NS | 1-PIECE EMI/RFI <b>SHIELD</b>       | NICKEL-SILVER    |  |  |

TIN-PLATED STEEL: CRS ELECTROLYTIC TINPLATE NICKEL-SILVER: UNS C77000 / UNS C73500

|                                                                                                                                                                                                                                                                                                                                                                                                                                                                                                                                                                                                                                                                                                                                                                                                                                                                                                                                                                                                                                                                                                                                                                                                                                                                                                                                                                                                                                                                                                                                                                                                                                                                                                                                                                                                                                                                                                                                                                                                                                                                                                                                    | SHIELD CONFIGURATION: |                | MATE          | RIAL:            |       |
|------------------------------------------------------------------------------------------------------------------------------------------------------------------------------------------------------------------------------------------------------------------------------------------------------------------------------------------------------------------------------------------------------------------------------------------------------------------------------------------------------------------------------------------------------------------------------------------------------------------------------------------------------------------------------------------------------------------------------------------------------------------------------------------------------------------------------------------------------------------------------------------------------------------------------------------------------------------------------------------------------------------------------------------------------------------------------------------------------------------------------------------------------------------------------------------------------------------------------------------------------------------------------------------------------------------------------------------------------------------------------------------------------------------------------------------------------------------------------------------------------------------------------------------------------------------------------------------------------------------------------------------------------------------------------------------------------------------------------------------------------------------------------------------------------------------------------------------------------------------------------------------------------------------------------------------------------------------------------------------------------------------------------------------------------------------------------------------------------------------------------------|-----------------------|----------------|---------------|------------------|-------|
| <b>Masach</b> Masach |                       |                |               |                  |       |
| © MASACH TECH LTD. 22 HAGANAN, MODIIN 7169513 ISRAEL T: (+972) 8-9754681 / F: (+972) 8-9754682 info@masach.com / www.masach.com                                                                                                                                                                                                                                                                                                                                                                                                                                                                                                                                                                                                                                                                                                                                                                                                                                                                                                                                                                                                                                                                                                                                                                                                                                                                                                                                                                                                                                                                                                                                                                                                                                                                                                                                                                                                                                                                                                                                                                                                    | SHIELD TYPE:          |                | 29001:30      |                  |       |
|                                                                                                                                                                                                                                                                                                                                                                                                                                                                                                                                                                                                                                                                                                                                                                                                                                                                                                                                                                                                                                                                                                                                                                                                                                                                                                                                                                                                                                                                                                                                                                                                                                                                                                                                                                                                                                                                                                                                                                                                                                                                                                                                    |                       | RoHS Compliant | IQC           | 1 INCH           | 10 MM |
|                                                                                                                                                                                                                                                                                                                                                                                                                                                                                                                                                                                                                                                                                                                                                                                                                                                                                                                                                                                                                                                                                                                                                                                                                                                                                                                                                                                                                                                                                                                                                                                                                                                                                                                                                                                                                                                                                                                                                                                                                                                                                                                                    |                       | compliant      | County Macodi | MMGS / PRINT 1:1 | / A4  |