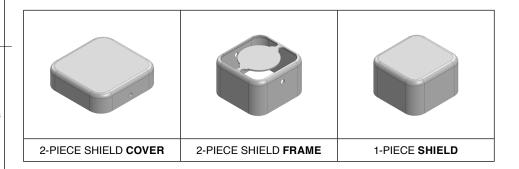

## \*OPTIONAL SHIELD CONFIGURATIONS

| ITEM P/N     | ITEM DESCRIPTION                    | MATERIAL         |  |  |
|--------------|-------------------------------------|------------------|--|--|
| MS128-10C    | 2-PIECE EMI/RFI SHIELD <b>COVER</b> | TIN-PLATED STEEL |  |  |
| MS128-10F    | 2-PIECE EMI/RFI SHIELD <b>FRAME</b> | TIN-PLATED STEEL |  |  |
| MS128-10S    | 1-PIECE EMI/RFI <b>SHIELD</b>       | TIN-PLATED STEEL |  |  |
| MS128-10C-NS | 2-PIECE EMI/RFI SHIELD COVER        | NICKEL-SILVER    |  |  |
| MS128-10F-NS | 2-PIECE EMI/RFI SHIELD <b>FRAME</b> | NICKEL-SILVER    |  |  |
| MS128-10S-NS | 1-PIECE EMI/RFI <b>SHIELD</b>       | NICKEL-SILVER    |  |  |