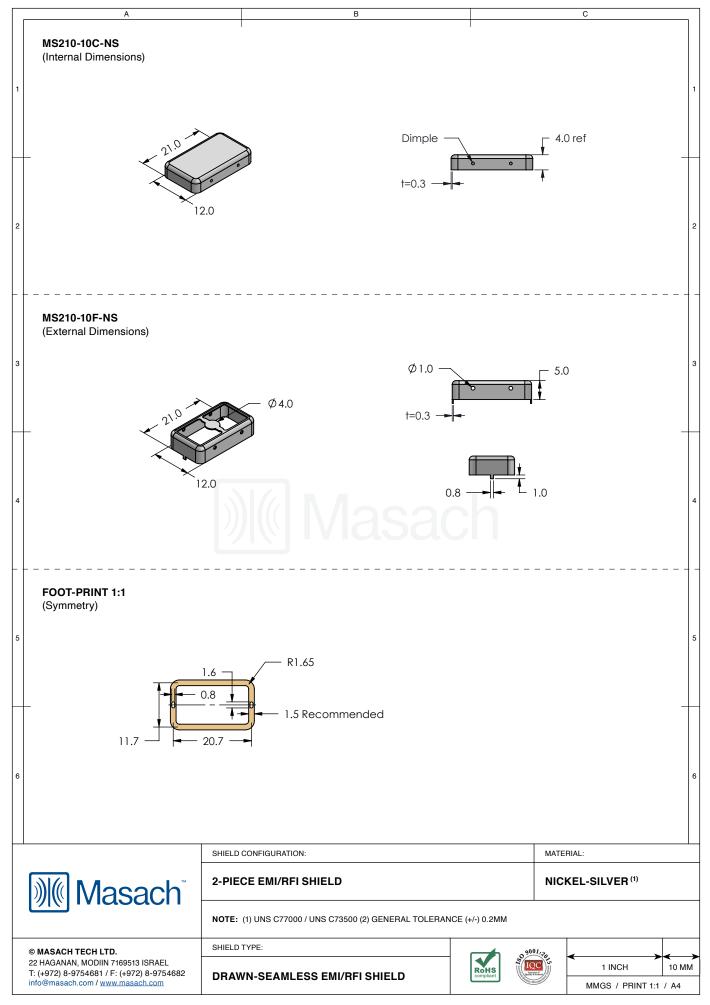

| 1  | MS210-10*<br>DRAWN-SEAMLESS                                                                  |                              |               |        |                | _            |
|----|----------------------------------------------------------------------------------------------|------------------------------|---------------|--------|----------------|--------------|
| 2  | *OPTIONAL SHIELD CONFIG                                                                      | URATIONS                     |               |        |                |              |
| 3  | 2-PIECE SHIELD COVER                                                                         | 2-PIECE SHIELD FRAME         | 1-PIECE SHIEL | D      |                | ;            |
|    | ITEM P/N                                                                                     | ITEM DESCRIPTION             |               | M      | ATERIAL        | $\neg$       |
|    | MS210-10C                                                                                    | 2-PIECE EMI/RFI SHIELD COVER |               |        | N-PLATED STEEL |              |
| 4  | MS210-10F                                                                                    | 2-PIECE EMI/RFI SHIELD FRAME |               |        | N-PLATED STEEL |              |
|    | <u>MS210-10S</u>                                                                             | 1-PIECE EMI/RFI SHIELD       |               |        | N-PLATED STEEL |              |
|    | MS210-10C-NS                                                                                 | 2-PIECE EMI/RFI SHIELD COVER |               |        | CKEL-SILVER    |              |
|    | MS210-10F-NS                                                                                 | 2-PIECE EMI/RFI SHIELD FR    | AME           | NI     | CKEL-SILVER    | $\dashv$ $+$ |
|    | MS210-10S-NS                                                                                 | 1-PIECE EMI/RFI SHIELD       |               |        | CKEL-SILVER    |              |
| 5  | TIN-PLATED STEEL: CRS EI<br>NICKEL-SILVER: UNS C7700                                         |                              |               |        |                | ,            |
| 6  |                                                                                              |                              |               |        |                |              |
|    |                                                                                              | SHIELD CONFIGURATION:        |               |        | MATERIAL:      | I            |
|    | Masach <sup>™</sup>                                                                          |                              |               |        |                |              |
| 22 | MASACH TECH LTD.<br>HAGANAN, MODIIN 7169513 ISRAEL<br>(+972) 8-9754681 / F: (+972) 8-9754682 | SHIELD TYPE:                 |               | ROHS S |                | 10 MM        |