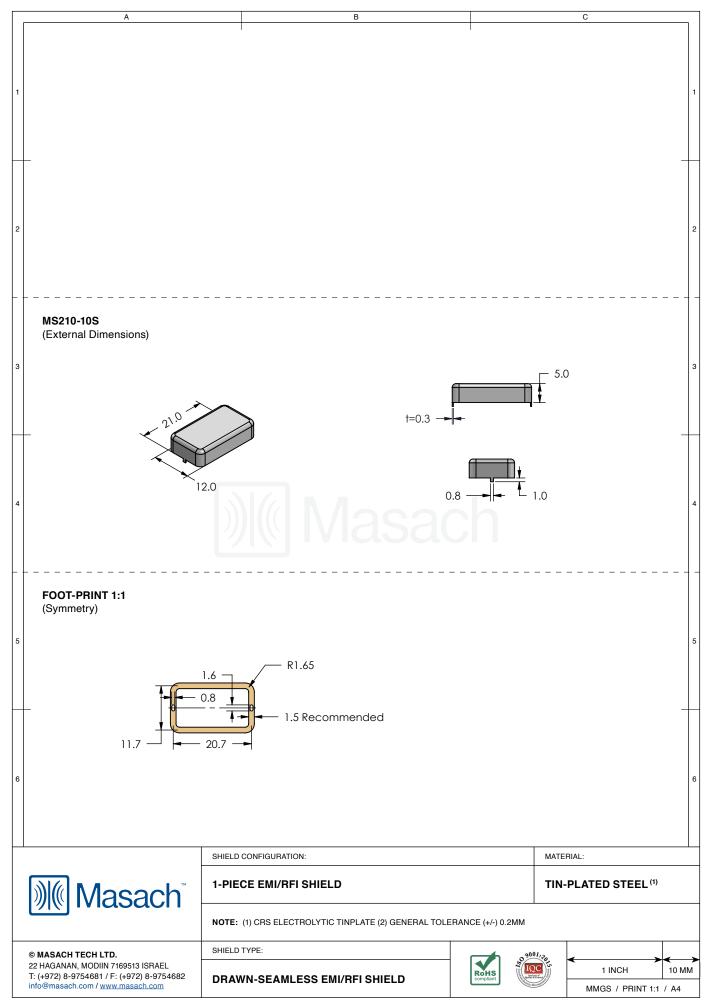

| 1  | MS210-10*<br>DRAWN-SEAMLESS                                                                  |                              |               |        |                | _            |
|----|----------------------------------------------------------------------------------------------|------------------------------|---------------|--------|----------------|--------------|
| 2  | *OPTIONAL SHIELD CONFIG                                                                      | URATIONS                     |               |        |                |              |
| 3  | 2-PIECE SHIELD COVER                                                                         | 2-PIECE SHIELD FRAME         | 1-PIECE SHIEL | D      |                | ;            |
|    | ITEM P/N                                                                                     | ITEM DESCRIPTION             |               | M      | ATERIAL        | $\neg$       |
|    | MS210-10C                                                                                    | 2-PIECE EMI/RFI SHIELD COVER |               |        | N-PLATED STEEL |              |
| 4  | MS210-10F                                                                                    | 2-PIECE EMI/RFI SHIELD FRAME |               |        | N-PLATED STEEL |              |
|    | <u>MS210-10S</u>                                                                             | 1-PIECE EMI/RFI SHIELD       |               |        | N-PLATED STEEL |              |
|    | MS210-10C-NS                                                                                 | 2-PIECE EMI/RFI SHIELD COVER |               |        | CKEL-SILVER    |              |
|    | MS210-10F-NS                                                                                 | 2-PIECE EMI/RFI SHIELD FR    | AME           | NI     | CKEL-SILVER    | $\dashv$ $+$ |
|    | MS210-10S-NS                                                                                 | 1-PIECE EMI/RFI SHIELD       |               |        | CKEL-SILVER    |              |
| 5  | TIN-PLATED STEEL: CRS EI<br>NICKEL-SILVER: UNS C7700                                         |                              |               |        |                | ,            |
| 6  |                                                                                              |                              |               |        |                |              |
|    |                                                                                              | SHIELD CONFIGURATION:        |               |        | MATERIAL:      | I            |
|    | Masach <sup>™</sup>                                                                          |                              |               |        |                |              |
| 22 | MASACH TECH LTD.<br>HAGANAN, MODIIN 7169513 ISRAEL<br>(+972) 8-9754681 / F: (+972) 8-9754682 | SHIELD TYPE:                 |               | ROHS S |                | 10 MM        |