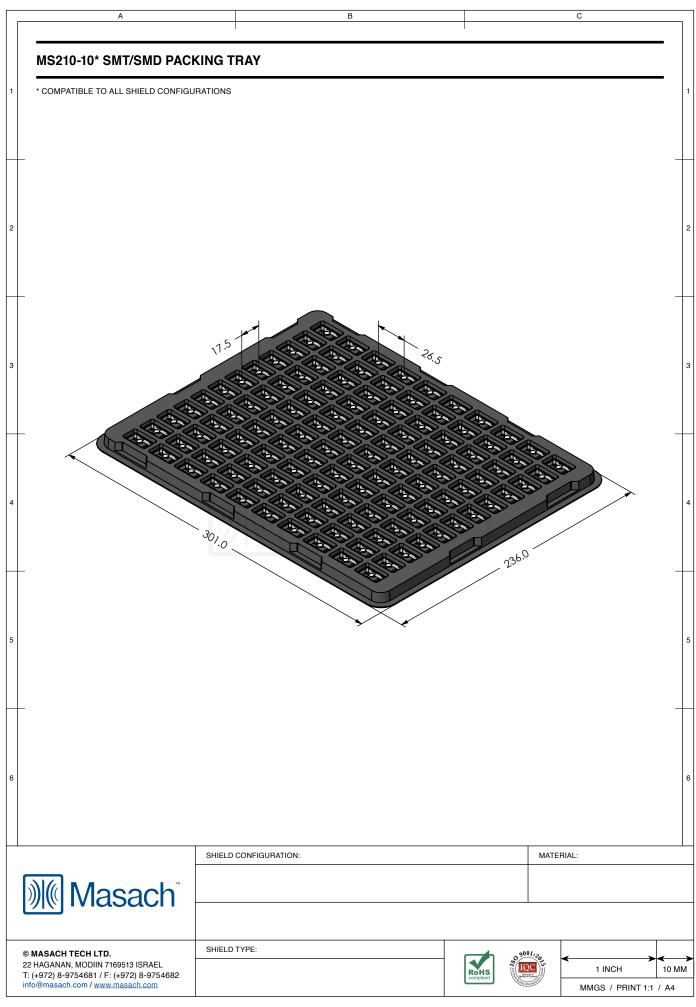

| ,            |
| 6  |                                                                                              |                              |               |        |                |              |
|    |                                                                                              | SHIELD CONFIGURATION:        |               |        | MATERIAL:      | I            |
|    | Masach <sup>™</sup>                                                                          |                              |               |        |                |              |
| 22 | MASACH TECH LTD.<br>HAGANAN, MODIIN 7169513 ISRAEL<br>(+972) 8-9754681 / F: (+972) 8-9754682 | SHIELD TYPE:                 |               | ROHS S |                | 10 MM        |

В

С

А