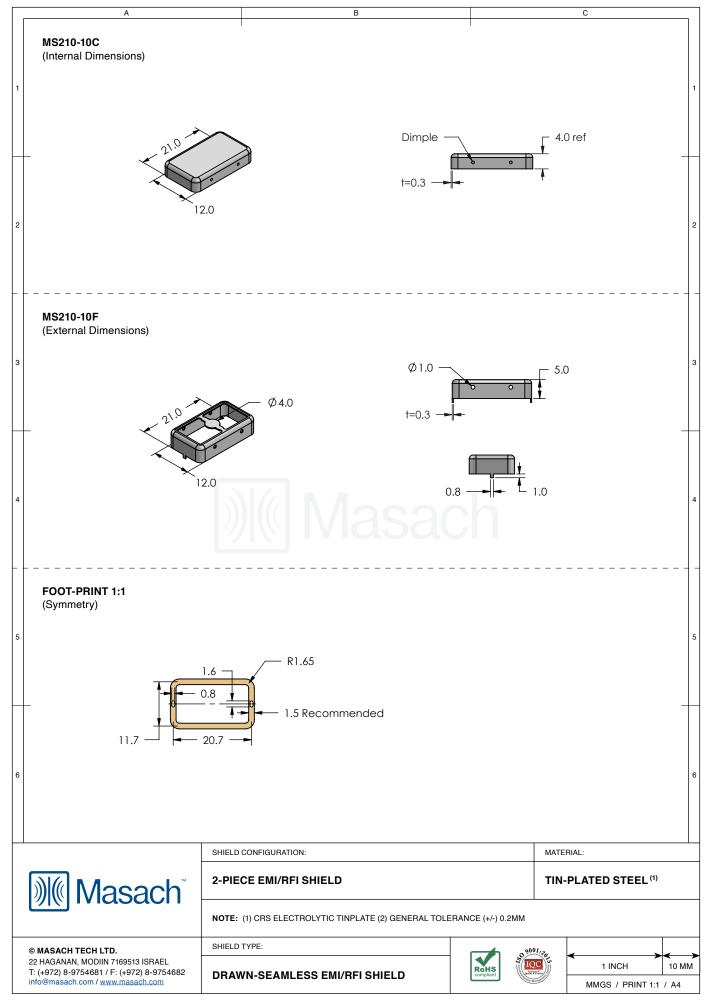

| 1  | MS210-10*<br>DRAWN-SEAMLESS                                                                  |                              |               |        |                | _            |
|----|----------------------------------------------------------------------------------------------|------------------------------|---------------|--------|----------------|--------------|
| 2  | *OPTIONAL SHIELD CONFIG                                                                      | URATIONS                     |               |        |                |              |
| 3  | 2-PIECE SHIELD COVER                                                                         | 2-PIECE SHIELD FRAME         | 1-PIECE SHIEL | D      |                | ;            |
|    | ITEM P/N                                                                                     | ITEM DESCRIPTION             |               | M      | ATERIAL        | $\neg$       |
|    | MS210-10C                                                                                    | 2-PIECE EMI/RFI SHIELD COVER |               |        | N-PLATED STEEL |              |
| 4  | MS210-10F                                                                                    | 2-PIECE EMI/RFI SHIELD FRAME |               |        | N-PLATED STEEL |              |
|    | <u>MS210-10S</u>                                                                             | 1-PIECE EMI/RFI SHIELD       |               |        | N-PLATED STEEL |              |
|    | MS210-10C-NS                                                                                 | 2-PIECE EMI/RFI SHIELD COVER |               |        | CKEL-SILVER    |              |
|    | MS210-10F-NS                                                                                 | 2-PIECE EMI/RFI SHIELD FR    | AME           | NI     | CKEL-SILVER    | $\dashv$ $+$ |
|    | MS210-10S-NS                                                                                 | 1-PIECE EMI/RFI SHIELD       |               |        | CKEL-SILVER    |              |
| 5  | TIN-PLATED STEEL: CRS EI<br>NICKEL-SILVER: UNS C7700                                         |                              |               |        |                | ,            |
| 6  |                                                                                              |                              |               |        |                |              |
|    |                                                                                              | SHIELD CONFIGURATION:        |               |        | MATERIAL:      | I            |
|    | Masach <sup>™</sup>                                                                          |                              |               |        |                |              |
| 22 | MASACH TECH LTD.<br>HAGANAN, MODIIN 7169513 ISRAEL<br>(+972) 8-9754681 / F: (+972) 8-9754682 | SHIELD TYPE:                 |               | ROHS S |                | 10 MM        |