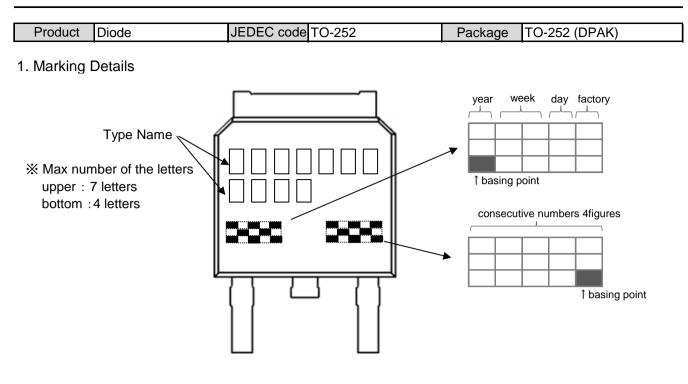

## 2. Marking Outline

Color of resin : Black

Marking color : Yellow (color of scorched resin)

Marking method : Direct laser marking

X) The color observed is viewed under a white fluorescent light, and there is a difference in the tone felt by the light source and an obserber.