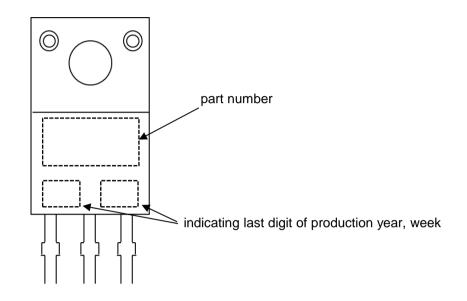

## Explanation for marking

|         | 1                   |         | []       |
|---------|---------------------|---------|----------|
| Product | Transistor / MOSFET | Package | TO-220FM |

Marking Details

## Marking Outline

Color of resin : Black

Marking color : Yellow (color of scorched resin)

Marking method : Direct laser marking

X) The color observed is viewed under a white fluorescent light, and there is a difference in the tone felt by the light source and an obserber.