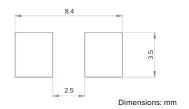

| ramo                                    |

<sup>\*</sup> Please refer to Part Identification section

#### **Test Conditions**

Inductance: 100 kHz, 1 V, 0 Adc Humidity Range: 85 ± 2% RH

Temperature Rise Current: Current measured at Δ T of 40°C Saturation Current: Current measured at  $\Delta$  L of 30%



# **GENERAL SPECIFICATIONS**

**Operating Temperature:** 

-55°C to +125°C with (40°C rise) Irms current.

Maximum Part Temperature: +125°C **Components Storage Temperature:** 

-55°C to +125°C

Tape and Reel Packaging Temperature: -55°C to +80°C

MSL: Level 1

Not recommended for D.I. water

wash

#### **MATERIALS**

Core: Carbonyl Powder

Wire: Copper Terminal: Tin Plating Black Ink: Paint: Gray

## PRODUCT DIMENSIONS



#### RECOMMENDED LANDING PATTERN





# **PART BUILDER**



**1. Tolerance:** M = 20%

N = 30%

2. Packaging: B = Bulk

T = Tape and Reel (1,000pcs/reel)

\*Refer to Electrical Specification table

## RECOMMENDED REFLOW PROFILE



| ZONE | DESCRIPTION | TEMPERATURE                                            | TIMES                    |  |  |
|------|-------------|--------------------------------------------------------|--------------------------|--|--|
| 1    | Preheat     | T <sub>smin</sub> ~ T <sub>smax</sub><br>150°C ~ 200°C | 60 <sup>~</sup> 180 sec. |  |  |
| 2    | Reflow      | T <sub>∟</sub><br>217°C                                | 60 ~ 150 sec.            |  |  |
| 3    | Peak Heat   | T <sub>P</sub><br>260°C                                | 10 sec. MAX              |  |  |





## **PACKAGING**

Tape and Reel: