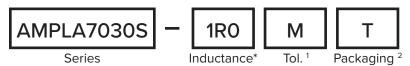

# **PART BUILDER**

**1. Tolerance:** M = 20%

N = 30%

2. Packaging: B = Bulk

T = Tape and Reel (1,000pcs/reel)

\*Refer to Electrical Specification table