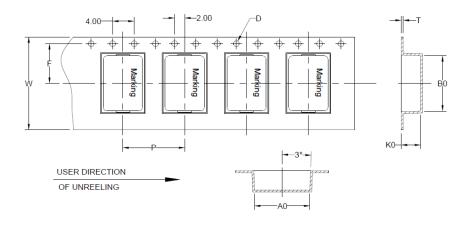

#### RECOMMENDED LANDING PATTERN

| B <sub>o</sub> | $A_{o}$       | K <sub>o</sub> | Р              | W              | F             | T               | D             |
|----------------|---------------|----------------|----------------|----------------|---------------|-----------------|---------------|
| $7.7 \pm 0.1$  | $7.0 \pm 0.1$ | $3.3 \pm 0.1$  | $12.0 \pm 0.1$ | $16.0 \pm 0.3$ | $7.5 \pm 0.1$ | $0.35 \pm 0.05$ | $1.5 \pm 0.1$ |

Dimensions: mm

This product is commercial off-the-shelf (COTS) and not specifically designed for automotive, military, aviation, aerospace, implantable, life-dependent medical or safety applications. This product is not recommended for use in any application requiring high reliability in which component failure could result in loss of life and/or property damage without prior written approval from Abracon. Specifications are subject to change without notice. Contact Abracon for more information.