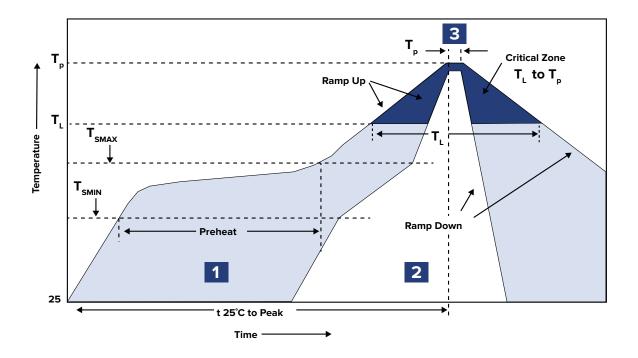

## RECOMMENDED REFLOW PROFILE

| ZONE | DESCRIPTION | TEMPERATURE                                            | TIMES                    |  |  |
|------|-------------|--------------------------------------------------------|--------------------------|--|--|
| 1    | Preheat     | T <sub>smin</sub> ~ T <sub>smax</sub><br>150°C ~ 200°C | 60 <sup>~</sup> 180 sec. |  |  |
| 2    | Reflow      | T <sub>∟</sub><br>217°C                                | 60 ~ 150 sec.            |  |  |
| 3    | Peak Heat   | T <sub>P</sub><br>260°C                                | 10 sec. MAX              |  |  |