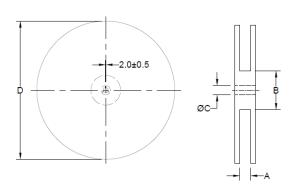

## PRODUCT DIMENSIONS

## **PACKAGING**

Tape and Reel: 1,000 Units per Carton: 8,000 T&R per Carton: 8 Weight per Carton: 11.1 kg

Weight per Unit: 0.75 g

Carton Dimensions: 410 x 325 x 415 mm

| TYPE        | А          | В         | С              | D   |  |
|-------------|------------|-----------|----------------|-----|--|
| 13" x 16 mm | 16.4 +2/-0 | 100 ± 2.0 | 13.0 +0.5/-0.2 | 330 |  |