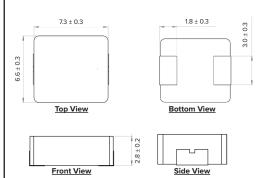

| ramo                                    |

<sup>\*</sup> Please refer to Part Identification section

#### **Test Conditions**

Inductance: 100 kHz, 1 V, 0 Adc Humidity Range: 85 ± 2% RH

Temperature Rise Current: Current measured at Δ T of 40°C Saturation Current: Current measured at  $\Delta$  L of 30%



# **GENERAL SPECIFICATIONS**

**Operating Temperature:** 

-55°C to +125°C with (40°C rise) Irms current.

Maximum Part Temperature: +125°C **Components Storage Temperature:** 

-55°C to +125°C

Tape and Reel Packaging Temperature: -55°C to +80°C

MSL: Level 1

Not recommended for D.I. water

wash

#### **MATERIALS**

Core: Carbonyl Powder

Wire: Copper Terminal: Tin Plating Black Ink: Paint: Gray

## PRODUCT DIMENSIONS



#### RECOMMENDED LANDING PATTERN





# **PART BUILDER**



**1. Tolerance:** M = 20%

N = 30%

2. Packaging: B = Bulk

T = Tape and Reel (1,000pcs/reel)

\*Refer to Electrical Specification table

## RECOMMENDED REFLOW PROFILE



| ZONE | DESCRIPTION | TEMPERATURE                                            | TIMES                    |  |  |
|------|-------------|--------------------------------------------------------|--------------------------|--|--|
| 1    | Preheat     | T <sub>smin</sub> ~ T <sub>smax</sub><br>150°C ~ 200°C | 60 <sup>~</sup> 180 sec. |  |  |
| 2    | Reflow      | T <sub>∟</sub><br>217°C                                | 60 ~ 150 sec.            |  |  |
| 3    | Peak Heat   | T <sub>P</sub><br>260°C                                | 10 sec. MAX              |  |  |