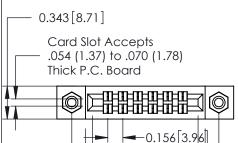

## **Mounting Option Contact Detail** 500-Wire Hole .087x.013(2.21x0.33) - Tail LG.=.282(7.16) 08-#4-40 Unified Threaded Inserts .156 [3.96] Contact Spacing x .140 [3.56] Row Spacing - 0.343[8.71] Card Slot Accepts - .054 (1.37) to .070 (1.78) Thick P.C. Board 0.156 3.96 1.100 [27.94] 1.246[31.65]