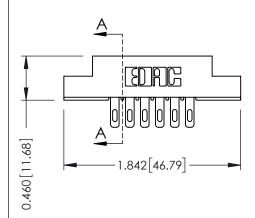

## **Mounting Option Contact Detail** 500-Wire Hole .087x.013(2.21x0.33) - Tail LG.=.282(7.16) 08-#4-40 Unified Threaded Inserts .156 [3.96] Contact Spacing x .140 [3.56] Row Spacing - 0.343[8.71] Card Slot Accepts - .054 (1.37) to .070 (1.78) Thick P.C. Board 0.156 3.96 1.100 [27.94] 1.246[31.65]

—1.532[38.91] —

**See Accompanying Page for: Mounting Options** 

DATE: SEPT. 21/09

SHEET 1 OF 2

| Part Number: 305-012-500-208 |                  |                                                                                                                                                                                                | DRAWN:    | J.LEE      |
|------------------------------|------------------|------------------------------------------------------------------------------------------------------------------------------------------------------------------------------------------------|-----------|------------|
|                              |                  |                                                                                                                                                                                                | CHECKED:  |            |
|                              |                  | THESE DRAWINGS AND SPECIFICATIONS ARE THE PROPERTY OF EDAC INCAND SHALL NOT BE REPRODUCED, OR COPIED OR USED AS THE BASIS FOR THE MANUFACTURE OR SALE OF APPARATUS WITHOUT WRITTEN PERMISSION. | SCALE: 1  | NTS        |
|                              | TORONTO, ONTARIO |                                                                                                                                                                                                | DRAWING 1 | NUMBER     |
| YOUR CONNECTION TO           | CANADA           |                                                                                                                                                                                                | 30.       | 5 Assembly |