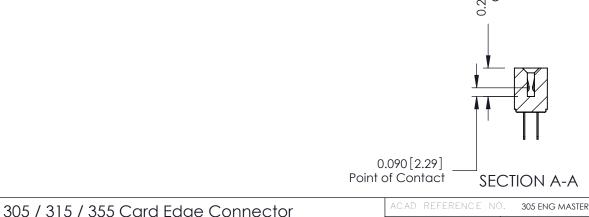

## **Mounting Option Contact Detail** 500-Wire Hole .087x.013(2.21x0.33) - Tail LG.=.282(7.16) 08-#4-40 Unified Threaded Inserts .156 [3.96] Contact Spacing x .140 [3.56] Row Spacing - 0.343[8.71] Card Slot Accepts - .054 (1.37) to .070 (1.78) Thick P.C. Board 0.156 3.96 1.100 [27.94] 1.246[31.65]