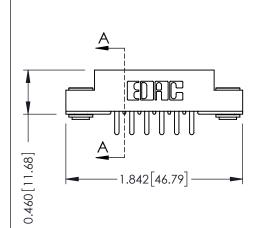

YOUR CONNECTION TO QUALITY & SERVICE

Point of Contact 305 ENG MASTER J.LEE DATE: SEPT. 21/09 SHEET 1 OF 2 NTS

0.125[3.18]

0.330 [8.38] Card Slot

305 Assembly

SECTION A-A