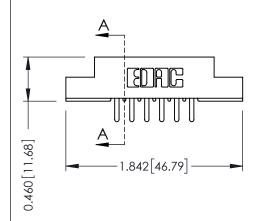

305 / 315 / 355 Card Edge Connector Part Number: 305-012-520-508

YOUR CONNECTION TO QUALITY & SERVICE

DATE: SEPT. 21/09 J.LEE NTS SHEET 1 OF 2

305 Assembly