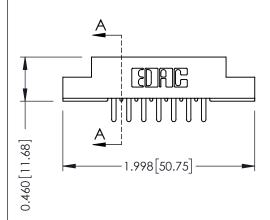

**Contact Detail** 

520-P.C. Tail .046x.013(1.17x0.33) - Tail LG.=.213(5.41) .156 [3.96] Contact Spacing x .140 [3.56] Row Spacing

0.330 [8.38] Card Slot 0.125[3.18] SECTION A-A Point of Contact 305 ENG MASTER