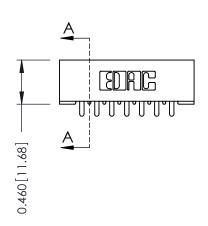

## **Mounting Option** 01-No Mounting Lugs - 0.343[8.71] Card Slot Accepts .054 (1.37) to .070 (1.78) Thick P.C. Board 0.156[3.96] 1.256[31.90] - 1.402[35.61] <del>--</del>

**Contact Detail** 

521-P.C. Tail .037x.013(0.94x0.33) - Tail LG.=.125(3.18) .156 [3.96] Contact Spacing x .140 [3.56] Row Spacing