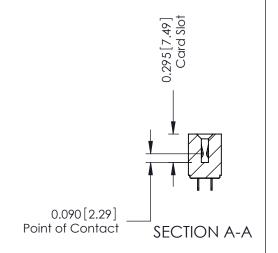

## **Mounting Option** 01-No Mounting Lugs - 0.343[8.71] Card Slot Accepts .054 (1.37) to .070 (1.78) Thick P.C. Board 0.156[3.96] 1.256[31.90] - 1.402[35.61] <del>--</del>

**Contact Detail** 

521-P.C. Tail .037x.013(0.94x0.33) - Tail LG.=.125(3.18) .156 [3.96] Contact Spacing x .140 [3.56] Row Spacing