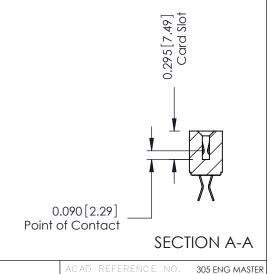

-1.688 [42.88]

See Accompanying Page for:
Mounting Options

**Contact Detail** 

555-Extender Board Bend (Code 500 Contacts) .156 [3.96] Contact Spacing x .140 [3.56] Row Spacing THIS IS A C.A.D. GENERATED DRAWING DO NOT MAKE MANUAL REVISIONS TO MAKE

1220F MOMBER

ORIGINAL

| 305 / 315 / 355 Card Edge Connector<br>Part Number: 305-014-555-204  |                                                                                                                                                                                                 | ACAD REFERENCE NO. 305 ENG MASTER |             |                          |        |
|----------------------------------------------------------------------|-------------------------------------------------------------------------------------------------------------------------------------------------------------------------------------------------|-----------------------------------|-------------|--------------------------|--------|
|                                                                      |                                                                                                                                                                                                 | DRAWN:                            | J.LEE       | DATE: <b>SEPT. 21/09</b> |        |
|                                                                      |                                                                                                                                                                                                 | CHECKED                           | :           | DATE:                    |        |
| EDAC INC TORONTO, ONTARIO CANADA OUR CONNECTION TO QUALITY & SERVICE | THESE DRAWINGS AND SPECIFICATIONS ARE THE PROPERTY OF EDAC INC.,AND SHALL NOT BE REPRODUCED,OR COPIED OR USED AS THE BASIS FOR THE MANUFACTURE OR SALE OF APPARATUS WITHOUT WRITTEN PERMISSION. | SCALE:                            | NTS         | SHEET                    | 1 OF 2 |
|                                                                      |                                                                                                                                                                                                 | DRAWING                           | NUMBER      |                          | ISSUE  |
|                                                                      |                                                                                                                                                                                                 | 30                                | 05 Assembly |                          | 1      |