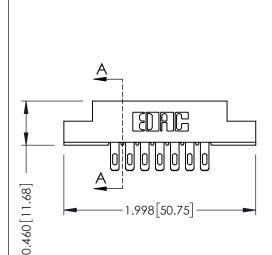

-1.688 [42.88]

See Accompanying Page for:
Mounting Options

**Contact Detail** 

555-Extender Board Bend (Code 500 Contacts) .156 [3.96] Contact Spacing x .140 [3.56] Row Spacing THIS IS A C.A.D. GENERATED DRAWING DO NOT MAKE MANUAL REVISIONS TO MAKE

1220F MOMBER

ORIGINAL

| 305 / 315 / 355 Card Edge Connector<br>Part Number: 305-014-555-204  |                                                                                                                                                                                                 | ACAD REFERENCE NO. 305 ENG MASTER |             |                          |        |
|----------------------------------------------------------------------|-------------------------------------------------------------------------------------------------------------------------------------------------------------------------------------------------|-----------------------------------|-------------|--------------------------|--------|
|                                                                      |                                                                                                                                                                                                 | DRAWN:                            | J.LEE       | DATE: <b>SEPT. 21/09</b> |        |
|                                                                      |                                                                                                                                                                                                 | CHECKED                           | :           | DATE:                    |        |
| EDAC INC TORONTO, ONTARIO CANADA OUR CONNECTION TO QUALITY & SERVICE | THESE DRAWINGS AND SPECIFICATIONS ARE THE PROPERTY OF EDAC INC.,AND SHALL NOT BE REPRODUCED,OR COPIED OR USED AS THE BASIS FOR THE MANUFACTURE OR SALE OF APPARATUS WITHOUT WRITTEN PERMISSION. | SCALE:                            | NTS         | SHEET                    | 1 OF 2 |
|                                                                      |                                                                                                                                                                                                 | DRAWING                           | NUMBER      |                          | ISSUE  |
|                                                                      |                                                                                                                                                                                                 | 30                                | 05 Assembly |                          | 1      |