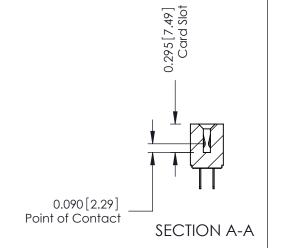

Mounting Option
07-M3-0.5 Metric Threaded Inserts

**Contact Detail** 

520-P.C. Tail .046x.013(1.17x0.33) - Tail LG.=.213(5.41) .156 [3.96] Contact Spacing x .140 [3.56] Row Spacing

THIS IS A C.A.D. GENERATED DRAWING