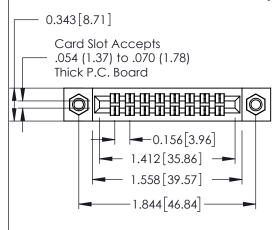

Mounting Option
07-M3-0.5 Metric Threaded Inserts

**Contact Detail** 

520-P.C. Tail .046x.013(1.17x0.33) - Tail LG.=.213(5.41) .156 [3.96] Contact Spacing x .140 [3.56] Row Spacing

THIS IS A C.A.D. GENERATED DRAWING