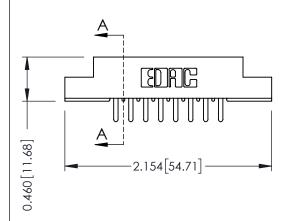

Mounting Option
07-M3-0.5 Metric Threaded Inserts

**Contact Detail** 

520-P.C. Tail .046x.013(1.17x0.33) - Tail LG.=.213(5.41) .156 [3.96] Contact Spacing x .140 [3.56] Row Spacing

THIS IS A C.A.D. GENERATED DRAWING