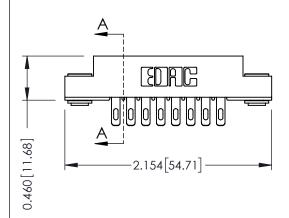

-0.156 [3.96]
-1.412 [35.86]
-1.558 [39.57]

1.844 46.84

See Accompanying Page for:
Mounting Options

THIS IS A C.A.D. GENERATED DRAWING

1220F NOWREK

ORIGINAL

305 ENG MASTER

DATE: SEPT. 21/09