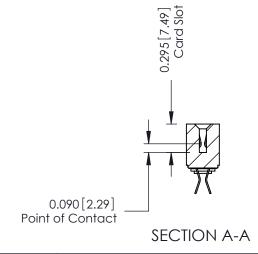

Mounting Option
03-.116 (2.95) I.D. Floating Eyelets

555-Extender Board Bend (Code 500 Contacts)
.156 [3.96] Contact Spacing x .140 [3.56] Row Spacing

Card Slot Accepts
.054 (1.37) to .070 (1.78)
Thick P.C. Board