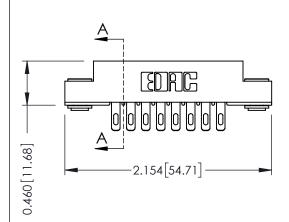

Mounting Option
03-.116 (2.95) I.D. Floating Eyelets
555-E
.156 [3.96]

— 0.156 [3.96]
— 1.412 [35.86]
— 1.558 [39.57]

1.844 46.84

See Accompanying Page for:
Mounting Options

**Contact Detail** 

555-Extender Board Bend (Code 500 Contacts) .156 [3.96] Contact Spacing x .140 [3.56] Row Spacing THIS IS A C.A.D. GENERATED DRAWING DO NOT MAKE MANUAL REVISIONS TO MA