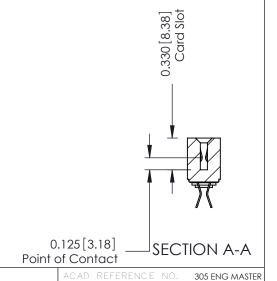

Mounting Option
03-.116 (2.95) I.D. Floating Eyelets
555-E
.156 [3.96]

— 0.156 [3.96]
— 1.412 [35.86]
— 1.558 [39.57]

1.844 46.84

See Accompanying Page for:
Mounting Options

**Contact Detail** 

555-Extender Board Bend (Code 500 Contacts) .156 [3.96] Contact Spacing x .140 [3.56] Row Spacing THIS IS A C.A.D. GENERATED DRAWING DO NOT MAKE MANUAL REVISIONS TO MA