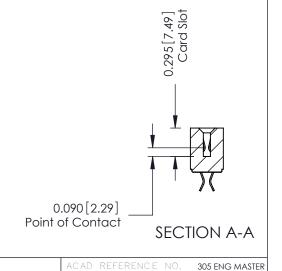

## Mounting Option 04-.156 (3.96) Dia. Mounting Holes 556-E .156 [3.96] Card Slot Accepts .054 (1.37) to .070 (1.78) Thick P.C. Board -0.156[3.96] -1.412[35.86]

1.558[39.57] --1.844[46.84]—

See Accompanying Page for:
Mounting Options