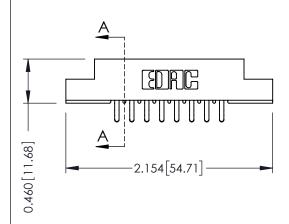

**Contact Detail** 

556-Extender Board Bend (Code 520 Contacts)
.156 [3.96] Contact Spacing x .140 [3.56] Row Spacing

THIS IS A C.A.D. GENERATED DRAWING DO NOT MAKE MANUAL REVISIONS TO MAS

1220E NOMBER

ORIGINAL